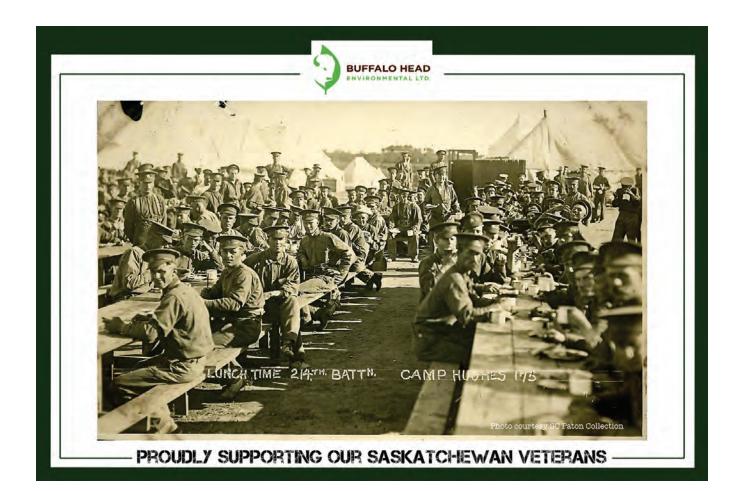

rame mechanic. He trained in Saskatoon; Brandon, Manitoba and St. Thomas, Ontario, then posted to Souris, Manitoba as a mechanic for fifteen months. Lloyd then went back to St. Thomas to train in the aircraft safety equipment trade. When completed, he was posted to Jericho Beach, Vancouver and then to Comox on Vancouver Island where he was engaged in parachute servicing and sometimes flying on airstrip at Cassidy for canister strop practice and glider pulling. John was honourably discharged in April 1946. He married Eileen Doughty on March 25, 1953 while serving as a missionary in India. They had three children: Phillip Campbell Bone born on January 12, 1953; Eunice Kathleen Bone born on September 3, 1955 and Ian Paul Bone, born on August 21, 1957. John passed away on September 29, 2012.









#### **BONE, Maurice Matthew**

Maurice was born on January 15, 1928 to Matthew McTaggart and Clarissa Ruth (Fish) Bone. He was raised on the family farm and then in the town of Greenan after his parents took over the Greenan General Store in 1939. As young teenagers during the war, Maurice and his sister, Dorothy, did much of the farming with older brothers Don and Russ in the forces. Following high school and a business course and work in Saskatoon, Maurice joined the Royal Canadian Air Force in October 1959. He trained in St. Jean, Quebec and then Camp Borden, Ontario. He was first posted in Aylmer, Ontario and then to training command at Westwind, Winnipeg as Battalion Warrant Officer. He left the air force in summer 1962 and returned to farm with his brother Archie. In 1978, h