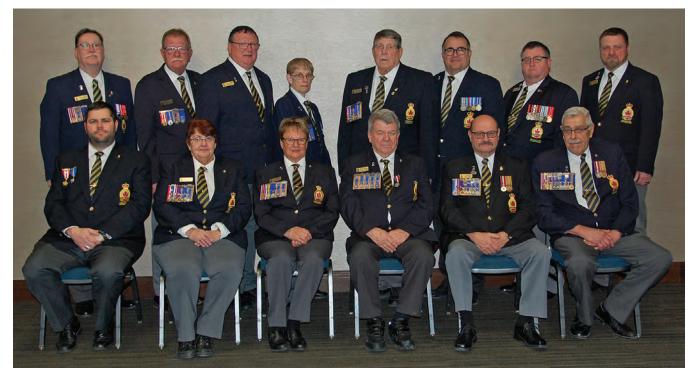

#### Saskatchewan Command Executive Council and Staff 2019 - 2021

Back Row, left to right: Clarence Paul (TVS/TVA Rep), Darrell Webster (District 1 Commander), Les Trayhorne (District 2 Commander), Patti Paul (District 3 Commander), Lavern Sobus (District 4 Commander), Rossel Marion (Service Officer), Paul Valiquette (Service Officer), Chad Wagner (Executive Director)

> Changes since photo was taken: Les Trayhorne replaced by Sharon Erickson Rossel Marion replaced by Kimberley Douglas

Front Row, left to right: Nathan Hofmeister (Vice President), Roberta Taylor (Vice President), Carol Pedersen (1st Vice President), Keith Andrews (President), Lorne Varga (Past President), Peter Piper (Chairperson)