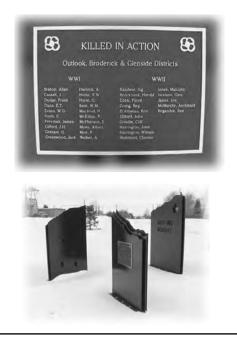

ast of Lacadena. Cecil passed away in 1976.

WWII

#### McDONALD, Lloyd E.

Lloyd was in the Canadian Provost Corps and was posted to London, England and Edinburgh, Scotland during World War II from 1944 to 1947.





#### McDONALD, Stafford Austin

# Stafford was the son of John James McDonald and Nellie Bruford McDonald of Elrose, Saskatchewan. He enlisted in the forces at the age of 25 and served with the 8<sup>th</sup> Reconnaissance Regiment, 14<sup>th</sup> Canadian Hussars, RCAC. Stafford never returned home from the war, paying the ultimate sacrifice for his home and Country. He is buried in the Bergen-op-Zoom Canadian War Cemetery, 9.G.6.

#### LEST WE FORGET

WWII

# **New War Memorial**

Dedicated July 12, 2007 Honouring and Remembering our Veterans Outlook Legion Branch # 262





Near the Beautiful Qu'Appelle Valley



(306) 645-2022 www.rocanville.ca



P.O. Box 99 Muskoday, SK S0J 3H0

# Proud to Support Our Veterans



111 Pinehouse Drive, Saskatoon SK S7K 5W1 www.rmcormanpark.ca



The ratepayers of the R.M. of Corman Park extend their gratitude and support to our troops and their families.





#### McDOUGALD, John Andrew "Jack"

#### WWII

Jack was born on August 27, 1925 and grew up in the Maple Creek area. Jack signed up in Regina on July 1, 1943 at seventeen years of age as a Young Soldier. He attended several camps for training. Time was spent in Saskatoon where they slept at the fair grounds under the grandstand, Hamilton, and ended up in Kingston, Ontario. His company were trained in various occupations including motor mechanics. His rank in the Arm