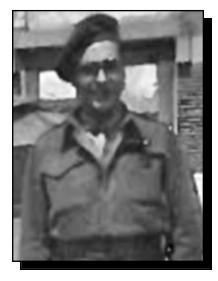

ral Hospital. He received the 1939-1945 Star, Italy Star, France and Germany Star, Defence Medal, 1939-1945 Service Medal with Bar, Defence Medal and the 1939-1945 Commonwealth Service Medal. Langford returned home due to shrapnel wounds in 1946 and took up farming on the family farm in Forgan. Langford was keenly interested in all sports as a player and a coach playing with the Stan Nelson Wiseton Team from 1938 until the war interrupted them and after the war until the team disbanded. He was inducted into the Baseball Hall of Fame in North Battleford, Saskatchewan. He and Elsie raised a family of four boys and was a member of The Royal Canadian Legion Elrose Branch 206 from 1946 until his passing, serving as President from 1961 to 1962 and was a Life Member from 1993 until his passing.





#### **BROWN**, Melville "Mel"

Mel was born to Roy and Elizabeth Brown of Hughton, Saskatchewan in 1917. He was conscripted into the Canadian Army in 1942. He was a Private with the 49<sup>th</sup> Battalion of the Loyal Edmonton Regiment and fought with the 1<sup>st</sup> Canadian Regiment in Italy, Germany, Belgium and Holland during World War II. He was in Holland when he was wounded about a week before its Liberation. Mel passed away in 2002 in Yellowknife, Northwest Territories.

WWII



Courtesy of Gary Peters





#### **BROWN, Norman Arlo**

#### WWII

Norman Arlo Brown, son of Myron and Alvera Brown, was born on November 22, 1920. He worked as a grain buyer with his father in Hawarden, Saskatchewan before he enlisted in Saskatoon on June 22, 1940 with the Royal Canadian Infan