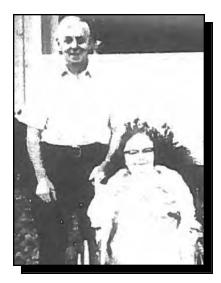

r who inspired all of her six children. Everett taught himself guitar from a mail order course. In the 1930's he played bass fiddle with a traveling band. He married Ada Smith, his high school sweetheart, and enlisted in 1939. He was a member of the Regina Army Band. As he said, "We were the guys who sent them off and welcomed them back". As a bugler he played Reveille and Taps many, many times in the Army and later at Legion services. He was playing on CKRM when the birth of his daughter, Sylvia, was announced in 1947. He took over his father's farm that year as well. He inspired the musical talents of his daughter and two grandchildren. In retirement he took his bass fiddle many times to Arizona and was giving guitar lessons in Radville in his last years. Everett passed away in 2011.





#### NICE, G. T. "Fred"

#### WWII

Fred was born in 1902 in England. He came with his parents to Rosetown, Saskatchewan in 1911, then south to homestead in the Mondou district. Fred met and married Rose Gagnon in Hudson Bay in 1945. Fred joined the Forces in 1941 and served in World War II for five years. He and Rose returned to the Mondou District from Hudson Bay in 1952 and moved to Elrose to live in 1960 where they have since passed on. Fred in 1985 and Rose in 1996.



From a Friend

Proud to Support The Royal Canadian Legion





Box 220, Air Ronge, SK S0J 3G0 306-425-4044



P.O. Box 2320, Prince Albert, SK S6V 6Z1 306.953.4400

•

Proud to Honour our Veterans

### Picture it... YOUR ad right here!

Give us a call at 1-888-692-3422 to ensure your spot for the next issue

### Wawey