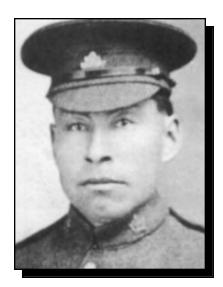

y, then a driver for motor transport, and finally a clerical worker. She was posted in England from 1944 to 1946 and was involved with the repatriation of Canadian military back to Canada after the war. She was awarded the Canadian Volunteer Service Medal and Clasp. Doris and Art were married in 1946 and raised four children. They were married for more than 51 years before she passed away in 1998.

WWII

#### GRAY, Gordon Tilford

Gordon was born on the farm near Sylvania on September 29, 1919. His parents were Joshua and Josephine Gray. He joined the Army in Regina and then transferred to the Navy. He was stationed at Esquimalt, BC, and Halifax, NS. He was a leading stoker on the minesweeper "Guysborough," which was sunk by a submarine on March 18, 1945. Gordon's body was never found.





#### **GREEN**, Joseph

#### WWI

Joseph was born in Ontario in 1878. His father was named Suskaskootch, a Chief of the Onion Lake Band in Ontario. Joseph was a Veteran of World War I. He came west with his family around 1923. It is presumed that Thomas Everett Green was a son who married Grace Heather and raised a family of nine. Joseph passed away on May 1, 1929 and is buried in plot #34 at St. Saviours Graveyard south west of Birch Hills. He was buried by Albert Marshall, the Anglican Minister at the time.







#### **GRENEDE**, Fernand

WWI

Fernand was born in Belgium in 1883. He served four years in Belgium in Military Services, then was sent to the Belgian Congo to serve the Belgium Consulate for three years. Fernand and his wife, Henriette, came to Canada in 1907 settling in Ma