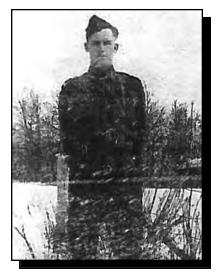

cost as Canada suffered nearly 1,000 casualties, killed and wounded by the end of the two-day battle. Albert Sidney Patient is commemorated at the Vimy Memorial.

WWII

#### **PENDLEBURY, Norman**

Norman was born in Foam Lake in 1921. He joined the Royal Canadian Ordnance Corps in 1940. Margaret Holmes joined him in Winnipeg and they married in 1941. They went to Shilo, Manitoba and returned home to Foam Lake in 1942. While in Winnipeg and Shilo, Norman worked on motorcycles and half-tracks during World War II. Norman joined The Royal Canadian Legion in Foam Lake right after he returned home and stayed a dedicated member right up to his passing. He held many positions at the Legion over the years, his proudest being the position of president for a few years. Norman passed away in 2001.





#### **PERRY, William Albert**

#### wwii

William Albert Perry was born on February 26, 1918, in Moose Jaw. He was the son of Melville and Olga Perry of Hawarden. William was working as a store clerk in Toronto when World War II started. He wasted no time, enlisting in the RCAF on September 9, 1939. He served with Squadron 124 in the Coastal Command out of Gander, Newfoundland. He and Mae married in 1943. They had one son, John. A tragic irony occurred after World War II. William was part of a crew of twenty Royal Canadian Air Force pilots and one ground crew who were flying Cornell-type trainers back to a US base in North Dakota at 10:20 am on September 15, 1946. The planes had been loaned to Britain during the war. The pilots flew the planes to Minot from Estevan and were returning