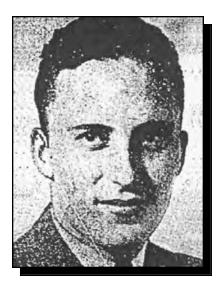

ost as Canada suffered nearly 1,000 casualties, killed and wounded by the end of the two-day battle. Albert Sidney Patient is commemorated at the Vimy Memorial.

WWII

#### **PENDLEBURY, Norman**

Norman was born in Foam Lake in 1921. He joined the Royal Canadian Ordnance Corps in 1940. Margaret Holmes joined him in Winnipeg and they married in 1941. They went to Shilo, Manitoba and returned home to Foam Lake in 1942. While in Winnipeg and Shilo, Norman worked on motorcycles and half-tracks during World War II. Norman joined The Royal Canadian Legion in Foam Lake right after he returned home and stayed a dedicated member right up to his passing. He held many positions at the Legion over the years, his proudest being the position of president for a few years. Norman passed away in 2001.





#### **PERRY, William Albert**

#### wwii

William Albert Perry was born on February 26, 1918, in Moose Jaw. He was the son of Melville and Olga Perry of Hawarden. William was working as a store clerk in Toronto when World War II started. He wasted no time, enlisting in the RCAF on September 9, 1939. He served with Squadron 124 in the Coastal Command out of Gander, Newfoundland. He and Mae married in 1943. They had one son, John. A tragic irony occurred after World War II. William was part of a crew of twenty Royal Canadian Air Force pilots and one ground crew who were flying Cornell-type trainers back to a US base in North Dakota at 10:20 am on September 15, 1946. The planes had been loaned to Britain during the war. The pilots flew the planes to Minot from Estevan and were returning to