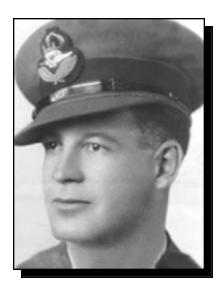

back to England to receive his commission and joined reinforcement troops in Aldershot. He returned to Canada in August 1945, after serving for almost six years overseas. Cliff met his future wife, Vi Brown, in January 1941 and they were married later that year, on December 20, 1941, in Brighton, Sussex, England. Cliff passed away on September 4, 1995.

#### PANKRATZ, Frank

#### WWII

Frank was born in Arkadak, USSR in 1920. He immigrated to Canada in August 1925 and settled with his parents, Franz and Justina Pankratz, on a farm southeast of Foam Lake, Saskatchewan in the fall of 1929. Frank served in the Merchant Marine during World War II. He was killed in action on the warship "Vancouver Island" when it was torpedoed in the Atlantic Ocean in October 1941. All personnel were lost.





#### PARTRIDGE, James Alfred

#### WWII

James Alfred Partridge was born on March 17, 1913 in Outlook, Saskatchewan. His parents Frank Herbert and Marguerite Victoria (Fairman) farmed in the Ardath area. James began his working career as an office boy. Between 1935 and 1939, he played for the Saskatchewan Roughriders. On November 24, 1939, he enlisted in Regina with the RCAF, first as a service policeman; he also won a national football championship with the RCAF Hurricanes in 1942. He was posted overseas on June 22, 1943 where he completed 28 sorties against the enemy between April 30 and August 24, 1944, some of them during the D-Day Landing. On July 6, his aircraft was hit by flak. His service record includes this sentence: "His efficiency as a Captain of an aircraft marked him out as