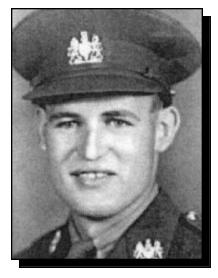

of Fame in North Battleford, Saskatchewan. He and Elsie raised a family of four boys and was a member of The Royal Canadian Legion Elrose Branch 206 from 1946 until his passing, serving as President from 1961 to 1962 and was a Life Member from 1993 until his passing.





#### **BROWN**, Melville "Mel"

Mel was born to Roy and Elizabeth Brown of Hughton, Saskatchewan in 1917. He was conscripted into the Canadian Army in 1942. He was a Private with the 49<sup>th</sup> Battalion of the Loyal Edmonton Regiment and fought with the 1<sup>st</sup> Canadian Regiment in Italy, Germany, Belgium and Holland during World War II. He was in Holland when he was wounded about a week before its Liberation. Mel passed away in 2002 in Yellowknife, Northwest Territories.

WWII



Courtesy of Gary Peters





#### **BROWN, Norman Arlo**

#### WWII

Norman Arlo Brown, son of Myron and Alvera Brown, was born on November 22, 1920. He worked as a grain buyer with his father in Hawarden, Saskatchewan before he enlisted in Saskatoon on June 22, 1940 with the Royal Canadian Infantry Corp. Overseas, he was attached to the East Yorkshire Regiment. Norman Brown was involved in the battle of the Falaise Pocket in which the Allies encircled 150,000 German soldiers in a major encounter that effectively signaled the end of the German Army in France. The exact cause of Lieutenant Brown's injuries is not known, but he was discovered wounded on the battlefield and died two days later on September 8, 1944. He is buried at Bretteville-sur-Laize Canadian War Cemetery near Calvados, France. He left a wife behind