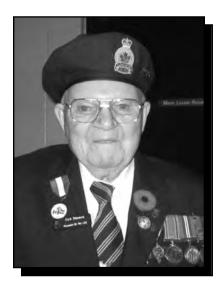

. They raised four children: Margaret, Dorothy, Robert and Donald. Like many members of the RCMP, Les served in many Saskatchewan communities, including Elbow, Imperial, Humboldt, Rosetown, Kamsack and Outlook. In 1965, Les retired in Outlook where he operated the Irrigation Centre Motel. He continued serving his community through involvement in sports and community government. Les enjoyed seeing his thirteen grandchildren whenever he was able to. He loved his career with the RCMP where he respected his colleagues and was, in turn, respected by them. Les passed away on March 5, 2005, at the age of 85. He is buried in the Outlook Cemetery.



Military Service Recognition Book Volume XIV



# **Richard Stanley "Dick" Stevens and Frances "Fran" Monk**

# A Canadian Veteran and His War Bride



Richard Stanley "Dick" Stevens was born on May 27, 1920, in Regina, Saskatchewan, to parents Jack and Kate Stevens. He was the oldest of four children.

At the age of nineteen, Dick went off to war in 1939. He was sent to England in 1940 where he stayed until the invasion in 1944. Dick landed on Juno Beach in June with the second wave. He fought all across Europe and when Victory in Europe was claimed, he stayed and hauled heavy equipment to the seashore. He returned to England in August 1945.

While he was in England, he met a young girl by the name of Frances "Fran" Monk. Fran was still a teenager and Dick was just out of his teens when they met in 1941 in her hometown of Tadworth, Surrey, England. Dick was billeted not far from Fran's home and their romance led to a wedding day on Sep