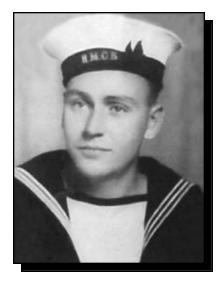

chull of Bounty, Saskatchewan, Frederick Harold Schull was killed on June 27, 1943, when his Wellington Bomber was conducting a nighttime mine laying operation in the "jellyfish area," thought to be off the coast of France near Brest. At the time of his death, he was a Flight Sergeant serving with Leaside Squadron No. 432. He was 23 years old. Flight Sergeant Frederick Harold Schull is commemorated at Runnymede Memorial near London England along with 20,000 men and women from various air forces, including the RCAF, who died with no known grave.









# **Caroncrest Farms**

Caronport, SK



Proud Supporters of our Veterans Lest We Forget







#### RURAL MUNICIPALITY OF WINSLOW NO. 319

BOX 310 DODSLAND, SK SOL 0V0

PH: (306) 356-2106 or FAX: (306) 356-2085 EMAIL: rm319@sasktel.net





#### SEDGWICK, Carl

Orville Sedwick enlisted in the Canadian Army in Vernon, British Columbia,

WWII

Carl enlisted in the Royal Canadian Navy, Stoker 1<sup>st</sup> Class. He served during World War II on the frigate St. Stephen escorting freighters on the North Atlantic. Carl married Reta Bale from Elrose, Saskatchewan on January 11, 1943 and they made their home in Saskatoon in Montgomery Place, an area of small holdings that was developed through the Veterans' Land Act.

#### SEDGWICK, Orville

CA (B) TC and served during World War II.

WWII





#### SEDGWICK, Raymond Edward

#### WWII

Raymond was born in Elrose, Saskatchewan. He joined the Canadian Army in Vernon, British Columbia in 1941, training as an engineer and working as far east as Newfoundland. After his discharge, he re