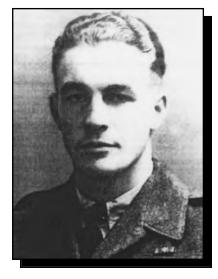

om Ted's father alerted the army that his son was underage, so Ted was assigned less hazardous duties until he reached the age of eighteen and embarked on active duty in the Mediterranean Theatre of War. His regiment engaged in a fierce battle near the Melfa River. On May 25, 1944, at the age of nineteen, Ted Ochrymowich was killed in action. He is buried at the Cassino Military Cemetery, Italy with almost 4,000 other military personnel.

#### **ODEGAARD, Walter Theodore**

#### WWII

Walter was born in Prince Albert, Saskatchewan, in 1921. He joined the 7<sup>th</sup> Anti-Tank Royal Canadian Artillery, serving in England, Sicily, Africa, Italy, Belgium and Holland. He found serving in the Italian Campaign very difficult, but did not speak of his experiences. Walter passed away in 1983.





#### **OKEMASIS**, Joseph

# Joseph was born in Muskeg Lake Cree Nation, Saskatchewan, in 1924. He enlisted with the 1<sup>st</sup> Division Support Battalion, Saskatoon Light Infantry (MG) on October 14, 1941, serving in Canada, Britain, Central Mediterranean and Italy. He received the 1939-1945 Star, the Italy Star, the Defence Medal, the Canadian Volunteer Service Medal and Clasp, and the War Medal 1939-1945. Joseph was killed in action in Italy on December 7, 1943, and is buried in Plot 2, Row F, Grave 3 of the Moro Rover Cemetery, Ortona, Italy.

#### LEST WE FORGET

WWII

#### **"WE SERVE"**



This Ad Sponsored by: Regina Central Lions Regina 35 Lions & Regina Lakeside Lions



**306-932-4500** 

Proud to Support our Veterans

#### TOWN OF SPRINGSIDE

Box 414 Springside, SK S0A