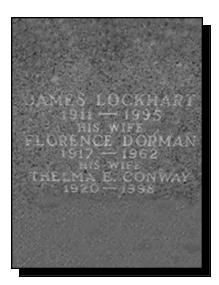

ing school in Outlook, Jim worked at the Outlook Flour Mill. In 1943, he joined the Royal Canadian Ordnance Corps and was stationed in Regina. On December 20, 1944, he married Mildred Mary McKessock who was in the CWAC. After the war, Jim worked for Federated Co-op in Springwater for two years before moving to Abernethy, Saskatchewan where he farmed and managed the local Credit Union. In 1959, he was appointed Secretary for SUMA (Saskatchewan Urban Municipalities Association). The family moved to Regina where they lived until James accepted the position of Town Administrator in Maple Creek, Saskatchewan until 1984. James and Mildred had three children: Susan, Patricia and Elizabeth. James passed away in Regina on October 29, 2006. He is buried beside his wife in the Abernethy Cemetery.





#### **CONWAY, Thelma Emma**

#### WWII

Thelma Emma Conway was born in Ardath in 1920. Her parents were George David and Alice Mary Rosina (Bennett) Conway. The family farmed in the Swanson area until they moved to Saskatoon in 1944. Meanwhile, in 1942, Thelma Emma Conway joined the Royal Canadian Air Force (Women's Division) in Saskatoon where she worked as a secretary. Thelma married Ronald Charles Stager and moved to Welland, Ontario. They had two children named David Charles and Sandra Lynn. Following a divorce, Thelma married James Edmond Lockhart in 1971. She passed away on October 22, 1998 and is buried in Nairn Hill Cemetery, Nairn, Ontario.



DESIGN + BUILD . CONSTRUCTION MANAGEMENT . METAL BUILDINGS

#### www.contechgc.ca | 306-653-4046





Phone: 652-3171





Proudly Honou