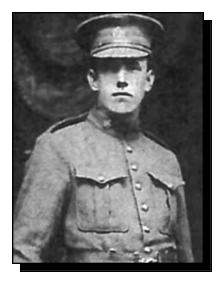

adian Forces' Decoration Special Service Medal. Howard passed away on June 2, 2003.





## FJOSER, Vernon Cecil

## WWII & SPECIAL DUTY AREA

Vernon was born in Lang, Saskatchewan on September 11, 1923. He enlisted on May 22, 1943, in the CIC, and was discharged on February 16, 1946. He reenlisted on June 15, 1948, with the RCE and was discharged on November 26, 1972, after serving in Canada, the United Kingdom and Northwest Europe. After his retirement, he was employed by CFB Calgary and spent time at Experimental Station, Suffield for two months. He received the War Medal 1939-1945, the France and Germany Star, the Canadian Volunteer Service Medal and Clasp, and the Canadian Forces' Decoration. Vernon passed away on September 12, 1975.



Military Service Recognition Book Volume XIV





## FLAVELL, Ernest John "E. J."

## WWI & WWII

E. J. was born in England in 1894, the youngest son of Joe Flavell. He came to the Marieton area as a young man with brother George and sister Mickey. Another brother Alfred and sister Annie stayed with parents in England. The family worked at various farms until World War I. George was killed in action and buried overseas. E. J. met and married Minnie, an English nurse. They returned to Marieton to farm land purchased from a family named Stull. The SE 6-23-22 is still called E. J.'s quarter. E. J. joined the army again in World War II with an officer commission. He was in charge of transporting prisoners-of-war from Halifax to Medicine Hat. His sister Mickey married George Fox in 1935 where they farmed until the early 1940's, moving to Tur