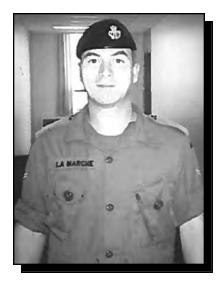

J.

WWII

Emil Kutz was born on February 14, 1900 in Medford, Wisconsin. At the age of thirteen, he spent 27 days travelling in a boxcar with his father and brother, Arnold, until they landed in Rosetown, Saskatchewan on March 21, 1913. On October 29, 1929, he married Marie Marchand and worked for Hunt Gaber Ltd until 1941 when he joined the Canadian Army. He was stationed in Regina, Number 12 District Depot and remained there until January 15, 1947. Emil passed away in 1989.

#### LAFOND, Lily Beatrice

#### WWII

Lily was born in Muskeg Lake Cree Nation, Saskatchewan, on November 13, 1924. She joined the Canadian Women's Army Corps on March 31, 1943, serving in Canada. She was discharged on February 18, 1944 and received the War Medal 1939-1945. She passed away on September 13, 1963.





#### LaMARCHE, Edward Lee "Eddie"

#### SPECIAL DUTY AREA

Edward LaMarche was born in Elrose, Saskatchewan. He joined the Armed Forces first as part of the Reserves with the North Saskatchewan Regiment and then as part of the Regular Forces with the Princess Patricia's Canadian Light Infantry. He has been on three peacekeeping missions, once in Croatia and twice in Bosnia. During the summer of 2003, he was part of the Armed Forces that went to British Columbia to fight the forest fires. At present time, he is stationed in Winnipeg, Manitoba.



The Village of Maryfield and all of its citizens would like to honour the commitment and sacrifice of all those who have contributed to the well being and freedom of our village, our province and of Canada. We recognize the courage and bravery of