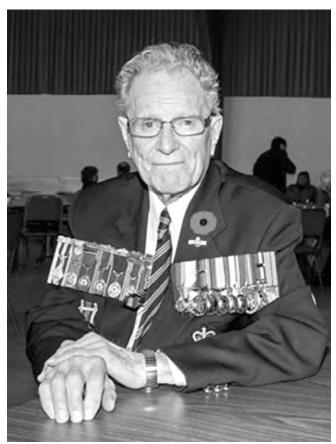

, SK S0K 2J0 306-368-2344





#### HAGUE, Harold John (continued)

Saskatchewan division, sat on the Veterans Affairs Canada Liaison Committee and was the Chair of the 1995 Canada Remembers Program in cooperation with the Sask Protocol Office and Veterans Affairs Canada.



Harold's volunteerism included serving on the Boards of the Chamber of Commerce, the Canadian Cancer Society, the Red Cross, Wascana Winter Club, Regina Exhibition Association, RDBID, RCL Regina Branch 001, RCL Sask Command and Corps of Commissionaires. In addition, Harold has been involved with community clubs such as the Junior Chamber of Commerce, Girl Guides and Boy Scouts, Kinsmen, and the Family Service Bureau.

Military and Business Service has earned Harold numerous awards throughout his life, including the





Minister of Veterans Affairs Commendation Award, Regina Chamber of Commerce Paragon Lifetime Achievement Award, the Ministry of Veterans Affairs Commendation Award, and the Caring Canadian Award.

Harold passed away on November 26, 2020. About ten days prior, an ultrasound had found a large mass on his liver which he was unaware of. He was 99 years old. He is survived by his loving wife Jan; his children Kelly, Colleen and Maureen from a previous marriage; Jan's children Marina, Dana, Marc and Andre; and numerous grandchildren.

Harold will be remembered for his kindness, generosity, friendship and service to the Community and Country. He was a grounded gentleman always very willing to help people. He was a well-known advocate for war Veterans and current serving Veterans, always more co