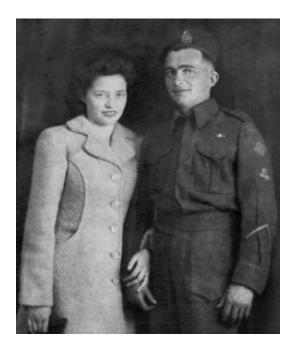

#### HONOURING OUR VETERANS

| HONOUKING OUK VETERANS     |
|----------------------------|
| ANDERSON, George Albert    |
| ARCAND, John Malasyppe     |
| ARCAND, Joseph             |
| ARCAND, Joseph Thomas      |
| ARCAND, Patrick Morris     |
| ARCAND, Paul               |
| ARCHIBALD, Walter McDonald |
| ARCHIBALD, William         |
| ARNOLD, Glenn Gordon       |
| ARUNDELL, Donald Philip    |
| ARUNDELL, Philip John      |
| ATWELL, Ken                |
| AUSTIN, Joseph             |
| AVANT, John                |
| AVANT, Vivian Bragg        |
| AVANT, Wilfred             |
| BABIUK, Terry              |
| BADHAM, Harry Arthur       |
| BAINES, Lloyd              |
| BALE, George Seymour       |
| BALE, Willard Austin       |
| BALL, Edward Allan         |
| BALL, Robert Harold        |
| BANCESCU, George           |
| BANCESCU, William          |
| BARNETT, Jim               |
| BARRETT, Leslie            |
| BASSETT James 57           |