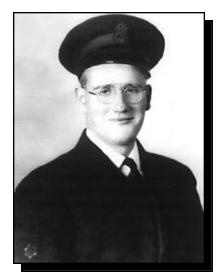

2.

WWII

#### **BADHAM**, Harry Arthur

Harry was born in Eston, Saskatchewan in 1917. He served as an aero engine mechanic in the Air Force in Canada. He passed away in 2002. He was a Legion member of Nokomis Branch 290 and Pelley Branch 65.





#### **BAINES, Lloyd**

#### WWII

Lloyd was born in 1923 on the family farm northwest of Forgan, Saskatchewan. After enlisting in the Royal Canadian Air Force in 1944, he was posted in Edmonton, Alberta then in Toronto, Ontario for three years during World War II. The City of Saskatoon is very proud to have partnered with the Woodlawn Cemetery Memorial Committee for the . . .

### Between the Crosses Memorial

Come visit this tribute to all our veterans and peacekeepers in the Veterans' Field of Honour, Woodlawn Cemetery, Saskatoon.













#### **BALE, George Seymour**

#### WWII

George was born in 1920 on the family farm south of Elrose to George and Miriam Bale. He enlisted in the Royal Canadian Navy in July 1942. He saw service on two destroyers on the Atlantic Ocean. The destroyers were escort ships taking convoys of ships from Canada and the United States across the ocean. He was discharged on November 30, 1948. George returned to the farm in Elrose after his discharge from the Navy. He worked as a Postmaster at the Elrose Post Office for many years, retiring in 1985. After retirement, he moved to Mirror, Alberta to be with his son and daughter-in-law where he passed away in 2001.

WWII

#### **BALE, Willard Austin**

Willard was born on June 1, 1917, on the family farm south of Elrose, the oldest child of George and