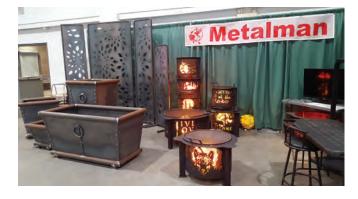

# **Proud To Support Our Veterans**

Memorial Benches are a special feature at Metalman Art and Design. Place these benches at the lake or in your backyard, keeping your family and memories close and with you everyday.

# **Metalman Art and Design**

Metalman Art & Design is your trusted supplier to all Royal Canadian Legions and other Service Clubs. Very detailed and correct depictions of ships, aircraft, and all sorts of Military dress and Army field items. Whether it's on one of our benches or in a Sign or other artworks we offer a high quality product.

Metalman will supply fundraiser items to help your Branch pay for purchases, inquire for details. When you purchase from Metalman we will donate 3% of all Legion purchases to PAWS FOR VETERANS.

Highway 7 West @ Martin Road, Box 7523 Saskatoon, SK S7K 4L4