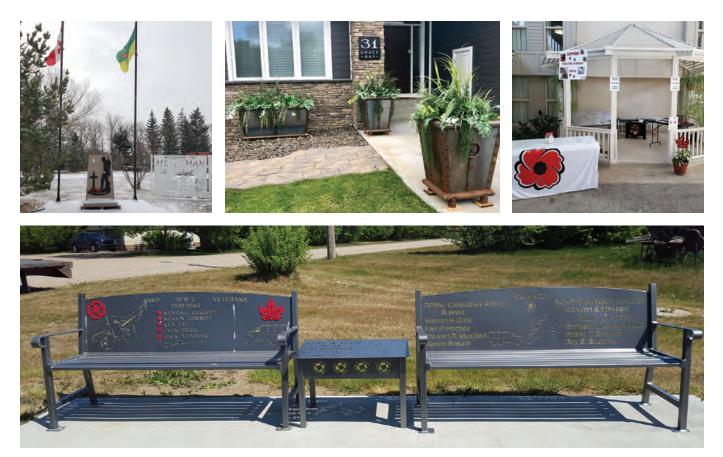

# **Proud To Support Our Veterans**

Memorial Benches are a special feature at Metalman Art and Design. Place these benches at the lake or in your backyard, keeping your family and memories close and with you everyday.

# **Metalman Art and Design**

Metalman Art & Design is your trusted supplier to all Royal Canadian Legions and other Service Clubs. Very detailed and correct depictions of ships, aircraft, and all sorts of Military dress and Army field items. Whether it's on one of our benches or in a Sign or other artworks we offer a high quality product.