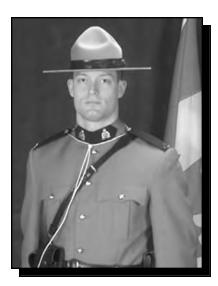

Decoration with Bar Medal, Fire Service Exemplary Medal and the Order of St. John Exemplary Medal. His foreign awards consist of the French Commando Badge (France) and the Nijmegen Marches (x3) Medal (Netherlands). Raymond is a member of NATO, C.A.V.U.N.P, Blue Helmets and the Saskatchewan Branch P.P.C.L.I. Association. He also is a member of the Royal Canadian Legion Delisle Branch 184 for 25 years.

#### MURISON, Thomas Andrew "Andy"

Andy was born in Tessier, Saskatchewan on October 9, 1922. He served in the Air Force with Squadron 431 Iroquois and Squadron 434 Bluenose in Croft, England. In 1941, Andy was shipped overseas and returned home after the war in 1945. He worked on ground crew for Lancaster Bombers under Pilot Ken Saunders. Andy passed away on August 29, 2010.

#### WWII





#### MYROL, Brock Warren

#### RCMP

Brock was born in Outlook, Saskatchewan on May 21, 1975, to Keith and Colleen (Anholt) Myrol. He attended Outlook Elementary School before he moved to Red Deer with his family on July 15, 1983. He graduated from Camille J. Lerouge High School in Red Deer. His post-secondary education included courses in anthropology and sociology, as well as the Antares Field Guide School (South Africa), Arashi Do Dojo Red Deer (black belt), a scuba diving certificate and several security/investigation courses. Prior to enlisting with the RCMP, Brock worked as a Security Agent in Red Deer. He signed up for the RCMP at K Division in Edmonton and graduated from the RCMP Training Depot in Regina on February 7, 2005 where he was Troop 13 Valedictorian. His first posting w