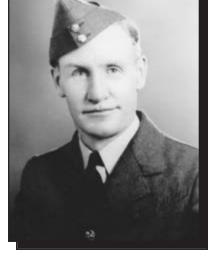

### ADAIR, William T.

William was born in Oxbow, Saskatchewan in 1918 and enlisted with the Royal Canadian Air Force in Regina, Saskatchewan. He served in Canada, England, India and Burma. He passed away in 2001 and was a member of Souris Branch 60 of The Royal Canadian Legion.