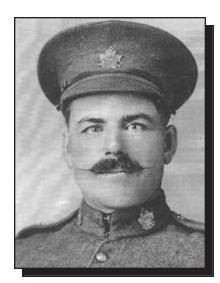

He was discharged on February 21, 1946. He left behind wife Marie, two sons Michael and William and two daughters Mary Rose and Elizabeth Severight. When he returned, he resumed farming, hunting and trapping. He was elected Chief of his community on the Fishing Lake First Nation. He was a very spiritual person and very humble to his people. The people made a memorial in April 2013 by calling their Community Hall The Percy Severight Memorial Hall. Percy passed away quietly in his home in March 1985. He was 73 years old.

#### SHARP, Floyd L.

#### WWII

Floyd was born in Melfort, Saskatchewan in 1923. He joined the Army and served in Canada, Great Britain, Central Mediterranean, France, Holland and Germany. He was a member of Boissevain Legion Branch 10 for 28 years. Floyd died in 1988.





#### SHARPE, Roderick James

#### WWI

Roderick was born on May 22, 1884 in Whitewood, Saskatchewan. He was the son of Edward and Caroline Sharpe. Roderick enlisted in the Army in Portage la Prairie, Manitoba on January 4, 1916 with the 226<sup>th</sup> Overseas Battalion and served with the 27th Battalion Canadian Infantry during World War I. Roderick was awarded the Star Service Badge, Victory Medal, British War Medal and the 1914-1915 Star. He married Caroline Clara Dahl on February 9, 1910 and had seven children. Roderick was very proud of his only living son, Sergeant Major James Milton Sharpe who served in World War II. He was a farming laborer and lived in Portage la Prairie, Manitoba his entire life. Roderick passed away in 1963 at the Deer Lodge Centre in Winnipeg.

deal Arc

Hi