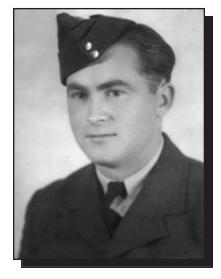

### WWII

Arnold was born in Kinistino, Saskatchewan, on December 22, 1924. He joined the Army in March 1944, at the age of nineteen. He took basic training in Red Deer, Alberta from March to September 1944. He was shipped to England with the South Saskatchewan Regiment in September 1944 and then to France, Holland and Germany. From May 1945 to June 1946, his occupation was moving Prisoners of War from Germany. He was honourably discharged on July 31, 1946 and returned to Canada. Arnold passed away on April 19, 2013.