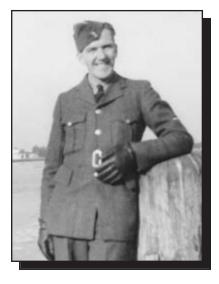

### ADAIR, William T.

William was born in Oxbow, Saskatchewan in 1918 and enlisted with the Royal Canadian Air Force in Regina, Saskatchewan. He served in Canada, England, India and Burma. He passed away in 2001 and was a member of Souris Branch 60 of The Royal Canadian Legion.