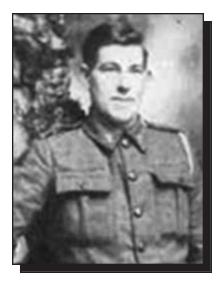

### ADAIR, William T.

William was born in Oxbow, Saskatchewan in 1918 and enlisted with the Royal Canadian Air Force in Regina, Saskatchewan. He served in Canada, England, India and Burma. He passed away in 2001 and was a member of Souris Branch 60 of The Royal Canadian Legion.