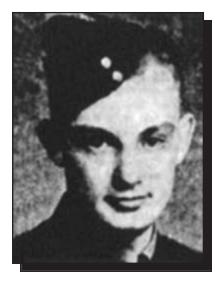

d with Squadron 428 of the RAF at the Dalton Air Base when he and four crew members of a Lancaster bomber were sent on a night raid over Duisberg on May 21, 1943. The average age of the crew was 22. They were part of a huge bombing raid that involved 63 Wellington bombers, 36 Sterlings and three other Lancasters. Robert's plane took off from Dalton at 22:05 hours as part of plan for extensive laying of mines. Squadron 428 records report that the aircraft was "lost without a trace." Robert, age 20, is officially listed as killed in action on May 23, 1943 and is commemorated at Runnymede Memorial, along with over 20,000 men and women of the air forces, who were lost in World War II during operations from bases in the United Kingdom and North and Western Europe, and who have no known grave.





# HAGEN, Ole A.

### WWII

Ole was born in Cumberland House, Saskatchewan on May 9, 1927, the fifth of seven brothers. During World War II, his four older brothers had enlisted in the Canadian Forces and at the age of seventeen, he also enlisted. He was assigned to basic training with the Princess Patricia's Canadian Light Infantry at CFB Shilo and Fort Garry, MB. Just as his Company B was assigned to go overseas, Ole was confined to infirmary and before he recovered, the war ended. Ole was a lifelong member of The Royal Canadian Legion Red Deer Branch 35 for 35 years and passed away on October 15, 2009. As per his final wishes, his remains were donated to the University of Calgary for scientific research.



Prince Albert Elks Lodge #58 is proud to honour and thank all who served our