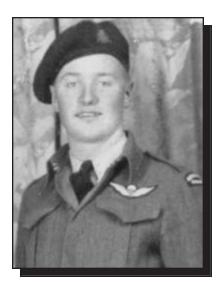

### ALEXANDER, Robert

#### Robert was born on November 5, 1886, in Lisburn, Northern Ireland. Not much is known about how and why he came to Canada. His next of kin was his brother William of Belfast. His service record mentions his mother Annie, also of Belfast, but his father's whereabouts were unknown. Robert indicated that his address was Conquest when he enlisted in Saskatoon on May 31, 1916, at the age of 29. His payments were sent to Conquest. His occupations were gasoline engineer and farmer. He left Halifax for England aboard the *Carpathia* on April 9, 1917. Originally attached to the 210<sup>th</sup> Battalion, he served in France with the First Canadian Mounted Rifles. He was wounded in the mouth on October 29, 1917 and was hospitalized from October 29 to January 9, 1918. He returned to Canada on March 13, 1919 and received his discharge papers in Regina on March 28. His papers indicated his intention to live in Conquest following his discharge.