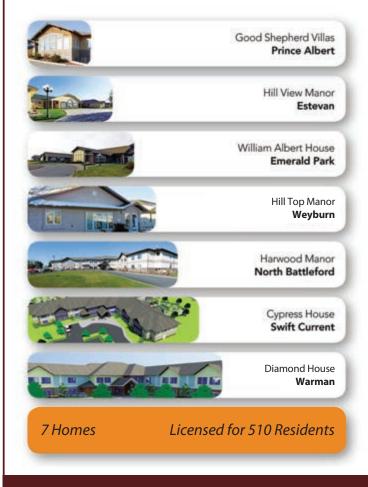

#### EXPERIENCE A WORLD OF DIFFERENCE

Creating "homes" which provide our residents with an enhanced quality of life, comfortable accommodations and the freedom of choice while developing and maintaining strong ties within the community and with family and friends. We believe that all residents are equal and despite their different levels of care, deserve to live in an environment that makes them feel right at "home".

GOLDEN HEALTH CARE IS PROVIDING LONG-TERM CARE "HOMES" ACROSS SASKATCHEWAN!

Licensed under Saskatchewan Health, Golden Health Care homes provide:

- Assisted Living
- Independent Living
- Personal Care
- Memory House
- Aging in Place

We are honoured to take the opportunity to thank our veterans, and show our respect and appreciation.

For more information contact: Heather Haupstein, CEO Golden Health Care Inc. #101 - 3550 Taylor Street East Saskatoon, SK S7H 5H9 Phone (306) 861-2103 www.goldenhealthcare.ca