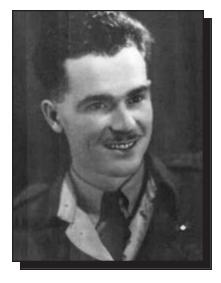

### ADAIR, William T.

William was born in Oxbow, Saskatchewan in 1918 and enlisted with the Royal Canadian Air Force in Regina, Saskatchewan. He served in Canada, England, India and Burma. He passed away in 2001 and was a member of Souris Branch 60 of The Royal Canadian Legion.