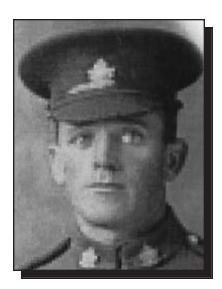

in Saskatoon in 1924 and joined the #12 RCEME serving in the United Kingdom, France, Germany, Belgium and Holland as a Driver/Mechanic "C." He received the 1939-1945 Star, the France and Germany Star and the Canadian Volunteer Service Medal and Clasp. After the war, he returned to Milden to farm. He was married and raised six children. Morris passed away on February 1, 1999.

### **BARBER**, William

### WWII

William, son of John Samuel and Amy Barber, was born in Crestwynd, Saskatchewan in 1923. He joined the Lake Superior Regiment (Motor) and served in Europe. He was killed in 1945 and is buried in the Groesbeek Canadian Cemetery. On the memorial at Groesbeek are inscribed the following words: *Pro amicis mortui amicis vivimus... we live in the hearts of friends for whom we died.* 





### BARLOW, Ralph

# Ralph was born in England in 1892, and immigrated to Souris, Manitoba, in 1912 to work on farms. In December 1914, he volunteered for the Canadian Army. In March 1916, he was posted overseas to England with the 45<sup>th</sup> Manitoba Battalion Winnipeg Grenadiers. In June 1916, he transferred to the 1<sup>st</sup> Canadian Mounted Rifles encamped near Ypres. He was wounded by shrapnel on the Somme Hill 60 on August 14, 1916. Ralph was transferred to Wharncliffe Hospital, Sheffield, on August 30, 1916. After convalescing, he returned to duty as a Training Officer for the remainder of the war. Ralph returned to Canada for his discharge in February 1919 in Winnipeg. He then settled near Lancer, SK, and purchased a farm.

### LEST WE FORGET

WWI

The City of Saskatoon