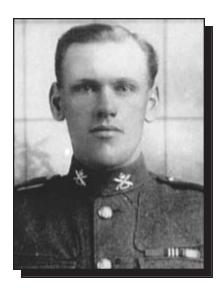

### ADAIR, William T.

William was born in Oxbow, Saskatchewan in 1918 and enlisted with the Royal Canadian Air Force in Regina, Saskatchewan. He served in Canada, England, India and Burma. He passed away in 2001 and was a member of Souris Branch 60 of The Royal Canadian Legion.