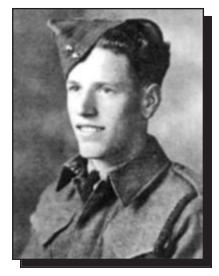

WWII

### ADAIR, William T.

William was born in Oxbow, Saskatchewan in 1918 and enlisted with the Royal Canadian Air Force in Regina, Saskatchewan. He served in Canada, England, India and Burma. He passed away in 2001 and was a member of Souris Branch 60 of The Royal Canadian Legion.