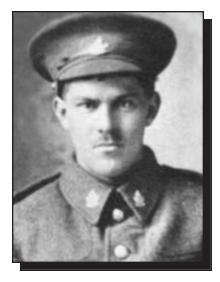

### ALLEN, Robert

### WWI

Born to James and Mary Allen in Londonderry, Ireland on June 6, 1889, Robert Allen was working as a farmer in the Conquest area when he enlisted in Saskatoon on March 15, 1916 at the age of 26. He and his brother Jack had come to Conquest to work in 1912. He served with the 183<sup>rd</sup> Infantry in France building bridges and repairing roads. In total, he served three years and three months, earning a War Service Badge. His service record indicates that he was hospitalized for 33 days in 1918. After his discharge in Quebec City on August 31, 1919, he and his wife Matilda (Hilda) filed for a homestead in the Fox Valley area. They had four children: Mary Margo, Hazel Jean, Stanley and Eileen. In 1953, he and Hilda sold their land and moved to Surrey, BC. After Hilda died in 1959, Robert moved back to Saskatchewan. He died in 1972 at the Pineview Lodge in Nipawin.