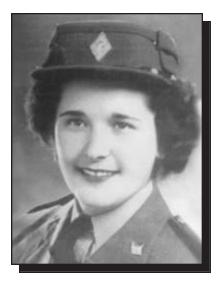

### ARMITAGE, Jean M.

Jean was born in Boissevain, Manitoba, in 1925. She joined the WAAF serving in Canada. Jean married in 1947 and has lived in Saskatchewan until her death in 2008. Her uniform is in the Beckoning Hills Museum in Boissevain, Manitoba. She was a member of the Indian Head, Saskatchewan Royal Canadian Legion for twenty years.