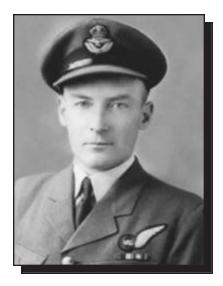

### ADAIR, William T.

William was born in Oxbow, Saskatchewan in 1918 and enlisted with the Royal Canadian Air Force in Regina, Saskatchewan. He served in Canada, England, India and Burma. He passed away in 2001 and was a member of Souris Branch 60 of The Royal Canadian Legion.