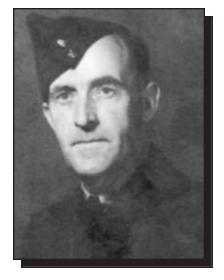

### **ANDERSON, Arnold Herbert**

### WWII

Arnold was born in Kinistino, Saskatchewan, on December 22, 1924. He joined the Army in March 1944, at the age of nineteen. He took basic training in Red Deer, Alberta from March to September 1944. He was shipped to England with the South Saskatchewan Regiment in September 1944 and then to France, Holland and Germany. From May 1945 to June 1946, his occupation was moving Prisoners of War from Germany. He was honourably discharged on July 31, 1946 and returned to Canada. Arnold passed away on April 19, 2013.