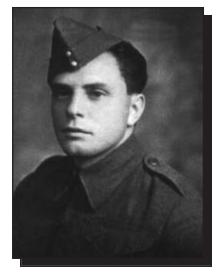

### ADAIR, William T.

William was born in Oxbow, Saskatchewan in 1918 and enlisted with the Royal Canadian Air Force in Regina, Saskatchewan. He served in Canada, England, India and Burma. He passed away in 2001 and was a member of Souris Branch 60 of The Royal Canadian Legion.