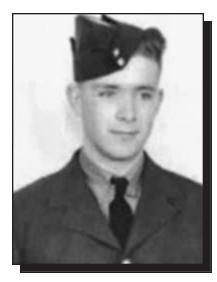

### ADAIR, William T.

William was born in Oxbow, Saskatchewan in 1918 and enlisted with the Royal Canadian Air Force in Regina, Saskatchewan. He served in Canada, England, India and Burma. He passed away in 2001 and was a member of Souris Branch 60 of The Royal Canadian Legion.