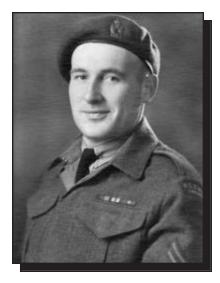

### WWII

Arnold was born in Kinistino, Saskatchewan, on December 22, 1924. He joined the Army in March 1944, at the age of nineteen. He took basic training in Red Deer, Alberta from March to September 1944. He was shipped to England with the South Saskatchewan Regiment in September 1944 and then to France, Holland and Germany. From May 1945 to June 1946, his occupation was moving Prisoners of War from Germany. He was honourably discharged on July 31, 1946 and returned to Canada. Arnold passed away on April 19, 2013.