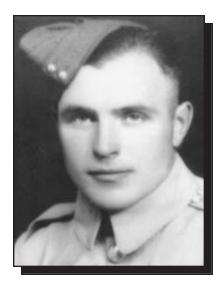

### ALLEN, Robert

### WWI

Born to James and Mary Allen in Londonderry, Ireland on June 6, 1889, Robert Allen was working as a farmer in the Conquest area when he enlisted in Saskatoon on March 15, 1916 at the age of 26. He and his brother Jack had come to Conquest to work in 1912. He served with the 183<sup>rd</sup> Infantry in France building bridges and repairing roads. In total, he served three years and three months, earning a War Service Badge. His service record indicates that he was hospitalized for 33 days in 1918. After his discharge in Quebec City on August 31, 1919, he and his wife Matilda (Hilda) filed for a homestead in the Fox Valley area. They had four children: Mary Margo, Hazel Jean, Stanley and Eileen. In 1953, he and Hilda sold their land and moved to Surrey, BC. After Hilda died in 1959, Robert moved back to Saskatchewan. He died in 1972 at the Pineview Lodge in Nipawin.