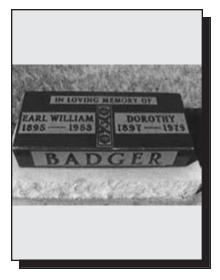

married Evelyn Isabell Leckie on December 24, 1941 in Winnipeg. The couple moved to Seattle where Archibald was a salesman for G&H Distributors. He died suddenly on March 28, 1955 and is buried in Evergreen-Washelli Memorial Park. At the time of his passing, he was survived by his wife and two sisters.





### **Dear Canadian Veterans:**

Thank you for your willingness to defend the rights and freedoms of all Canadians. Because of your sacrifices and achievements, we are able to live in a land of peace and freedom.

Your courage offered a sense of hope to Canadians when we needed it most. It is that same desire to extend compassion that motivates us to restore dignity in Canada's most vulnerable.



Giving Hope Today

### SalvationArmy.ca



Military Service Recognition Book Volume XV





### **BADGER**, Earl William

WWI

Earl William Badger was born to Aaron William and Agnes Badger in Carman, Manitoba, on October 10, 1896. His parents later farmed in the Conquest area. He spent much of his youth in Outlook, and later attended Moose Jaw College.

Earl was working as a mail clerk for the CPR in Weyburn when he enlisted in Moose Jaw on March 14, 1916. Prior to deployment overseas, he was hospitalized in Moose Jaw with diphtheria. Earl served in France with the 46<sup>th</sup> Battalion. While on leave, he was granted permission to marry Dorothy Morgan in Surrey, United Kingdom on June 17, 1917. He also served in World War II with the Canadian Legion War Services.

Earl worked 39 years with the CPR Mail Service. He was a long-time member of The Royal Canadian Legion. Earl