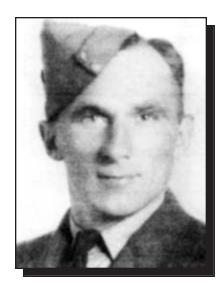

### ADAIR, William T.

William was born in Oxbow, Saskatchewan in 1918 and enlisted with the Royal Canadian Air Force in Regina, Saskatchewan. He served in Canada, England, India and Burma. He passed away in 2001 and was a member of Souris Branch 60 of The Royal Canadian Legion.