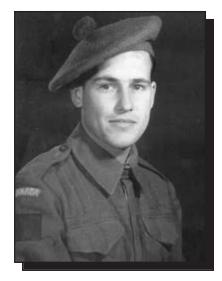

### AMY, Glen Alvey

Glen Alvey Amy was born on February 21, 1921, on the family farm south of Conquest. His parents were Elgin and Eileen Amy. He had two sisters and two brothers. In 1941, Glen attended Normal School (Teachers College) in Moose Jaw and was teaching in a small country school near Wiseton.

He joined the army in 1942. He was attached to the Three Rivers Tank Regiment, spending a short time in England before service in North Africa, then in Italy and Holland during the Liberation which began in September 1944. He received his discharge in 1946.

After his return, he furthered his education and started a lengthy and rewarding career as a teacher. Glen married a colleague, Hazel Earl. His teaching career took him to Sturgis, Rosetown and Saskatoon.

The couple raised three children. He also earned journeyman papers in

carpentry. As a career teacher, he was well thought of by all who knew him. He was honoured at his retirement with these words: "He has the genuine humility of an honest man who knows much and carefully chooses his words."

After the death of Hazel in 1975, Glen married Peggy Ramsey in 1989. They travelled extensively to Europe, Bahamas, Hawaii, Cuba and Mexico. His retirement was busy, volunteering with his church, playing golf and helping anyone who needed it. Glen Alvey Amy died on March 24, 2020.