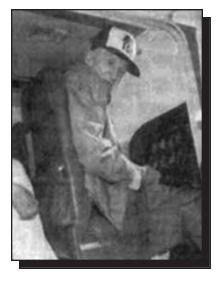

### ALEXANDER, Robert

#### Robert was born on November 5, 1886, in Lisburn, Northern Ireland. Not much is known about how and why he came to Canada. His next of kin was his brother William of Belfast. His service record mentions his mother Annie, also of Belfast, but his father's whereabouts were unknown. Robert indicated that his address was Conquest when he enlisted in Saskatoon on May 31, 1916, at the age of 29. His payments were sent to Conquest. His occupations were gasoline engineer and farmer. He left Halifax for England aboard the *Carpathia* on April 9, 1917. Originally attached to the 210<sup>th</sup> Battalion, he served in France with the First Canadian Mounted Rifles. He was wounded in the mouth on October 29, 1917 and was hospitalized from October 29 to January 9, 1918. He returned to Canada on March 13, 1919 and received his discharge papers in Regina on March 28. His papers indicated his intention to live in Conquest following his discharge.