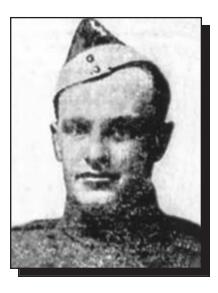

### ADAIR, William T.

William was born in Oxbow, Saskatchewan in 1918 and enlisted with the Royal Canadian Air Force in Regina, Saskatchewan. He served in Canada, England, India and Burma. He passed away in 2001 and was a member of Souris Branch 60 of The Royal Canadian Legion.