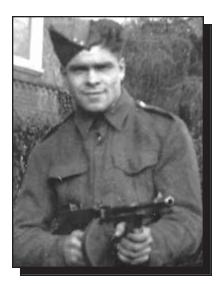

He joined the army in 1942. He was attached to the Three Rivers Tank Regiment, spending a short time in England before service in North Africa, then in Italy and Holland during the Liberation which began in September 1944. He received his discharge in 1946.