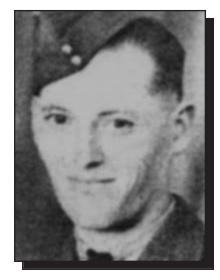

### **ANDERSON, Arnold Herbert**

### WWII

Arnold was born in Kinistino, Saskatchewan, on December 22, 1924. He joined the Army in March 1944, at the age of nineteen. He took basic training in Red Deer, Alberta from March to September 1944. He was shipped to England with the South Saskatchewan Regiment in September 1944 and then to France, Holland and Germany. From May 1945 to June 1946, his occupation was moving Prisoners of War from Germany. He was honourably discharged on July 31, 1946 and returned to Canada. Arnold passed away on April 19, 2013.