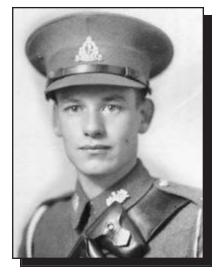

### ANGER, Robert Earl

### WWI

Earl was born in Radisson, Saskatchewan on October 23, 1897. He worked on the family farm until he enlisted in the Army on April 8, 1916 when he was eighteen years old. He was assigned to the 188<sup>th</sup> Overseas Battalion, Canadian Expeditionary Force and trained in Radisson and Prince Albert, Saskatchewan. Earl's unit was shipped to Halifax, Nova Scotia in the fall of 1916 and left for England on October 12, 1916 aboard the SS *Olympic*. After arriving in England on October 19, Earl was billeted at Camp Bramshott where he underwent further training to prepare him for front line battles in Belgium and France. He was assigned to the 2<sup>nd</sup> Canadian Division, 6<sup>th</sup> Brigade, 28<sup>th</sup> Battalion, A Company, No. 2 Platoon – Lewis Gun Section. He saw action with the Infantry in the Battle of Vimy Ridge, April 9-12, 1917, the third Battle of Passchendaele in July 1917, and the capture of Passchendaele Ridge in October-November 1917. Earl was discharged on August 27, 1919 after serving three years and 126 days.