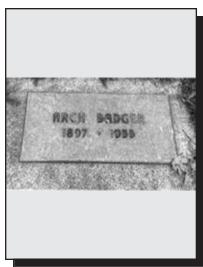

ibald Badger enlisted in Outlook on December 18, 1916, at the age of nineteen. He was farming at the time. He was born to Aaron William and Agnes Badger in Carman, Manitoba on June 26, 1897, a younger brother to Earl William who also fought in World War I. He was living in Conquest at the time of his enlistment. He served with the 249<sup>th</sup> Battalion until his discharge in the City of Moose Jaw in February 1919. His service record indicates that his service was in Canada.

Archibald married Evelyn Isabell Leckie on December 24, 1941 in Winnipeg. The couple moved to Seattle where Archibald was a salesman for G&H Distributors. He died suddenly on March 28, 1955 and is buried in Evergreen-Washelli Memorial Park. At the time of his passing, he was survived by his wife and two sisters.





### **Dear Canadian Veterans:**

Thank you for your willingness to defend the rights and freedoms of all Canadians. Because of your sacrifices and achievements, we are able to live in a land of peace and freedom.

Your courage offered a sense of hope to Canadians when we needed it most. It is that same desire to extend compassion that motivates us to restore dignity in Canada's most vulnerable.



Giving Hope Today

### SalvationArmy.ca



Military Service Recognition Book Volume XV





### **BADGER**, Earl William

WWI

Earl William Badger was born to Aaron William and Agnes Badger in Carman, Manitoba, on October 10, 1896. His parents later farmed in the Conquest area. He spent much of his youth in Outlook, and later attended Moose Jaw College.

Earl was working as a mail clerk for t