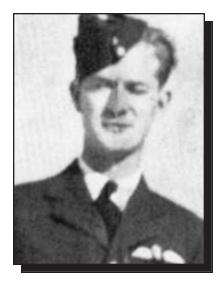

### AMY, Glen Alvey

Glen Alvey Amy was born on February 21, 1921, on the family farm south of Conquest. His parents were Elgin and Eileen Amy. He had two sisters and two brothers. In 1941, Glen attended Normal School (Teachers College) in Moose Jaw and was teaching in a small country school near Wiseton.

He joined the army in 1942. He was attached to the Three Rivers Tank Regiment, spending a short time in England before service in North Africa, then in Italy and Holland during the Liberation which began in September 1944. He received his discharge in 1946.

After his return, he furthered his education and started a lengthy and rewarding career as a teacher. Glen married a colleague, Hazel Earl. His teaching career took him to Sturgis, Rosetown and Saskatoon.

The couple raised three children. He also earned journeyman papers in

carpentry. As a career teacher, he was well thought of by all who knew him. He was honoured at his retirement with these words: "He has the genuine humility of an honest man who knows much and carefully chooses his words."

After the death of Hazel in 1975, Glen married Peggy Ramsey in 1989. They travelled extensively to Europe, Bahamas, Hawaii, Cuba and Mexico. His retirement was busy, volunteering with his church, playing golf and helping anyone who needed it. Glen Alvey Amy died on March 24, 2020.