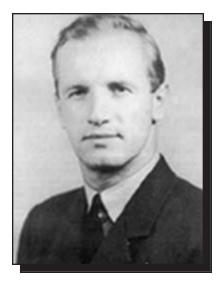

### ADAIR, William T.

William was born in Oxbow, Saskatchewan in 1918 and enlisted with the Royal Canadian Air Force in Regina, Saskatchewan. He served in Canada, England, India and Burma. He passed away in 2001 and was a member of Souris Branch 60 of The Royal Canadian Legion.