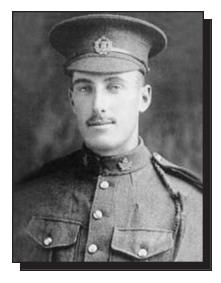

### ADAIR, William T.

William was born in Oxbow, Saskatchewan in 1918 and enlisted with the Royal Canadian Air Force in Regina, Saskatchewan. He served in Canada, England, India and Burma. He passed away in 2001 and was a member of Souris Branch 60 of The Royal Canadian Legion.