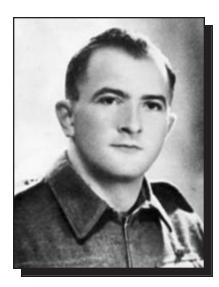

### **ANDERSON, Arnold Herbert**

### WWII

Arnold was born in Kinistino, Saskatchewan, on December 22, 1924. He joined the Army in March 1944, at the age of nineteen. He took basic training in Red Deer, Alberta from March to September 1944. He was shipped to England with the South Saskatchewan Regiment in September 1944 and then to France, Holland and Germany. From May 1945 to June 1946, his occupation was moving Prisoners of War from Germany. He was honourably discharged on July 31, 1946 and returned to Canada. Arnold passed away on April 19, 2013.