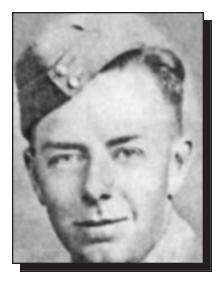

### ADAIR, William T.

William was born in Oxbow, Saskatchewan in 1918 and enlisted with the Royal Canadian Air Force in Regina, Saskatchewan. He served in Canada, England, India and Burma. He passed away in 2001 and was a member of Souris Branch 60 of The Royal Canadian Legion.