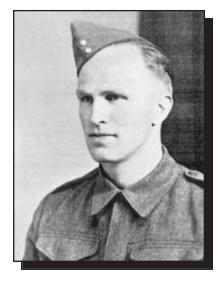

### ANDERSON, John R.

John was born in Star City, Saskatchewan in 1890. He enlisted in the Army during the winter of 1916 and served as a Private with the 50<sup>th</sup> Battalion in Belgium, France, and Germany during World War I. He suffered a shrapnel wound to his left temple. He was discharged in June 1919. John passed away in 1944. His descendants live in Lloydminster, Alberta.