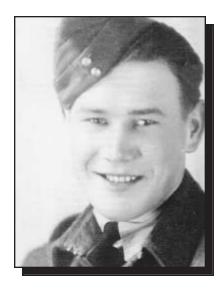

with Squadron 428 of the RAF at the Dalton Air Base when he and four crew members of a Lancaster bomber were sent on a night raid over Duisberg on May 21, 1943. The average age of the crew was 22. They were part of a huge bombing raid that involved 63 Wellington bombers, 36 Sterlings and three other Lancasters. Robert's plane took off from Dalton at 22:05 hours as part of plan for extensive laying of mines. Squadron 428 records report that the aircraft was "lost without a trace." Robert, age 20, is officially listed as killed in action on May 23, 1943 and is commemorated at Runnymede Memorial, along with over 20,000 men and women of the air forces, who were lost in World War II during operations from bases in the United Kingdom and North and Western Europe, and who have no known grave.





# HAGEN, Ole A.

### WWII

Ole was born in Cumberland House, Saskatchewan on May 9, 1927, the fifth of seven brothers. During World War II, his four older brothers had enlisted in the Canadian Forces and at the age of seventeen, he also enlisted. He was assigned to basic training with the Princess Patricia's Canadian Light Infantry at CFB Shilo and Fort Garry, MB. Just as his Company B was assigned to go overseas, Ole was confined to infirmary and before he recovered, the war ended. Ole was a lifelong member of The Royal Canadian Legion Red Deer Branch 35 for 35 years and passed away on October 15, 2009. As per his final wishes, his remains were donated to the University of Calgary for scientific research.



Prince Albert Elks Lodge #58 is proud to honour and thank all who served our na