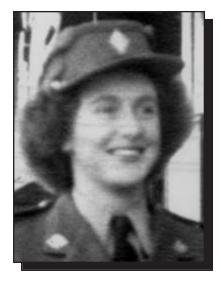

### ARMITAGE, Jean M.

Jean was born in Boissevain, Manitoba, in 1925. She joined the WAAF serving in Canada. Jean married in 1947 and has lived in Saskatchewan until her death in 2008. Her uniform is in the Beckoning Hills Museum in Boissevain, Manitoba. She was a member of the Indian Head, Saskatchewan Royal Canadian Legion for twenty years.