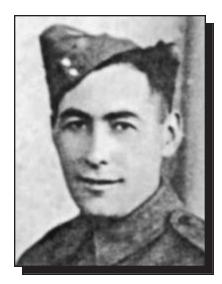

### WWI

Earl was born in Radisson, Saskatchewan on October 23, 1897. He worked on the family farm until he enlisted in the Army on April 8, 1916 when he was eighteen years old. He was assigned to the 188<sup>th</sup> Overseas Battalion, Canadian Expeditionary Force and trained in Radisson and Prince Albert, Saskatchewan. Earl's unit was shipped to Halifax, Nova Scotia in the fall of 1916 and left for England on October 12, 1916 aboard the SS *Olympic*. After arriving in England on October 19, Earl was billeted at Camp Bramshott where he underwent further training to prepare him for front line battles in Belgium and France. He was assigned to the 2<sup>nd</sup> Canadian Division, 6<sup>th</sup> Brigade, 28<sup>th</sup> Battalion, A Company, No. 2 Platoon – Lewis Gun Section. He saw action with the Infantry in the Battle of Vimy Ridge, April 9-12, 1917, the third Battle of Passchendaele in July 1917, and the capture of Passchendaele Ridge in October-November 1917. Earl was discharged on August 27, 1919 after serving three years and 126 days.