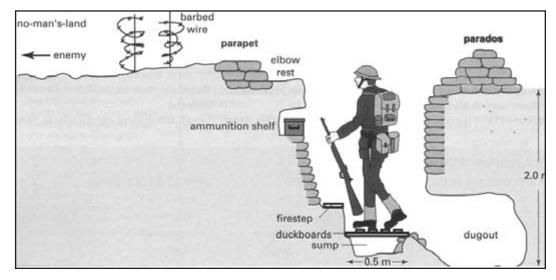

J L Newton #109529 B Squadron 4<sup>th</sup> CMR 2<sup>nd</sup> Brigade Canadian Mounted Regiment, Canadian Army Corps, B.E.F. (British Expeditionary Force), France.



www.lambertlawngarden.ca



P.O. Box 1586, Swift Current, SK S9H 4G5











Military Service Recognition Book Volume XV



#### NEWTON, John Lewis "Jack" (continued)



Let me have another line from you. I will guarantee you an early reply. I expect it will be about Christmas time when you receive this, so I will close by wishing you a happy Xmas and a prosperous New Year. From Your Affect Bro Jack

\* **Fritz:** British soldiers employed a variety of **epithets for the Germans**. Fritz, a German pet form of Friedrich, was popular in both World War I and World War II, with Jerry, short for "German".



#### \*Parapets





Military Service Recognition Book Volume XV



WWI



#### NICKLIN, John J.

John was born in McLean, North Dakota on August 25, 1898. He enlisted in May 1916 with the Royal Canadian Air Force, 184 Canadian Infantry and served in England and Germany. He was discharged in June 1919 and married Kristjana Goodman and they lived in Mozart, Saskatchewan. John is now deceased.

WWII

#### **NISBET, Earl Grant**

Earl Grant Nisbet, son of Charles and Hazelina (Cavanaugh), was born in Ardath on May 27, 1920, the fourth of five siblings. His brothers Gordon and George David both saw service in World War II. He attended Ardath School until he was taken out to assist his father with work. He learned the value of hard work very early in his life.

He was working as a labourer when he enlisted with