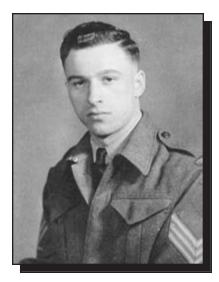

### ADAIR, William T.

William was born in Oxbow, Saskatchewan in 1918 and enlisted with the Royal Canadian Air Force in Regina, Saskatchewan. He served in Canada, England, India and Burma. He passed away in 2001 and was a member of Souris Branch 60 of The Royal Canadian Legion.