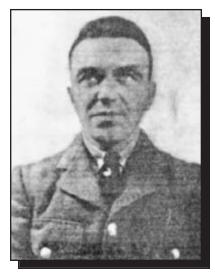

### ADAIR, William T.

William was born in Oxbow, Saskatchewan in 1918 and enlisted with the Royal Canadian Air Force in Regina, Saskatchewan. He served in Canada, England, India and Burma. He passed away in 2001 and was a member of Souris Branch 60 of The Royal Canadian Legion.