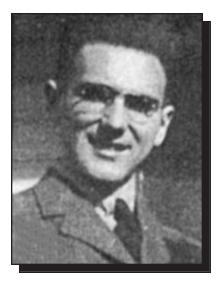

### ADAIR, William T.

William was born in Oxbow, Saskatchewan in 1918 and enlisted with the Royal Canadian Air Force in Regina, Saskatchewan. He served in Canada, England, India and Burma. He passed away in 2001 and was a member of Souris Branch 60 of The Royal Canadian Legion.