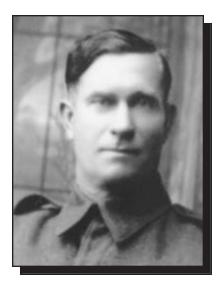

### ALLEN, Robert

### WWI

Born to James and Mary Allen in Londonderry, Ireland on June 6, 1889, Robert Allen was working as a farmer in the Conquest area when he enlisted in Saskatoon on March 15, 1916 at the age of 26. He and his brother Jack had come to Conquest to work in 1912. He served with the 183<sup>rd</sup> Infantry in France building bridges and repairing roads. In total, he served three years and three months, earning a War Service Badge. His service record indicates that he was hospitalized for 33 days in 1918. After his discharge in Quebec City on August 31, 1919, he and his wife Matilda (Hilda) filed for a homestead in the Fox Valley area. They had four children: Mary Margo, Hazel Jean, Stanley and Eileen. In 1953, he and Hilda sold their land and moved to Surrey, BC. After Hilda died in 1959, Robert moved back to Saskatchewan. He died in 1972 at the Pineview Lodge in Nipawin.