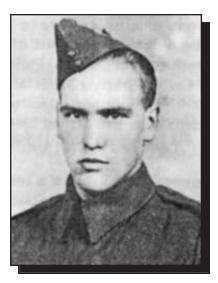

### ALEXANDER, Robert

#### Robert was born on November 5, 1886, in Lisburn, Northern Ireland. Not much is known about how and why he came to Canada. His next of kin was his brother William of Belfast. His service record mentions his mother Annie, also of Belfast, but his father's whereabouts were unknown. Robert indicated that his address was Conquest when he enlisted in Saskatoon on May 31, 1916, at the age of 29. His payments were sent to Conquest. His occupations were gasoline engineer and farmer. He left Halifax for England aboard the *Carpathia* on April 9, 1917. Originally attached to the 210<sup>th</sup> Battalion, he served in France with the First Canadian Mounted Rifles. He was wounded in the mouth on October 29, 1917 and was hospitalized from October 29 to January 9, 1918. He returned to Canada on March 13, 1919 and received his discharge papers in Regina on March 28. His papers indicated his intention to live in Conquest following his discharge.