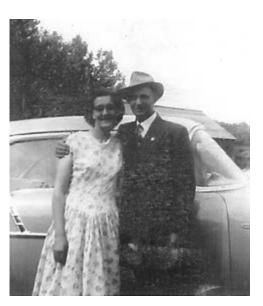

l 1946. Muriel followed two months later, sailing on a tramp passenger-cargo freighter - the first Halifax-bound berth available. A new friend, Helen, accompanied her. Helen also had a fiancé waiting in Saskatchewan.

After an eight-day voyage, Muriel's ship docked in Halifax. Next came a five-day passenger train trip west to Saskatoon.

Jim met Muriel in Saskatoon, while Helen joined her beau. Jim drove his bride-to-be nearly two hundred kilometers west across open prairie to Jim's parent's farm in the Seagram School District, north of the Village of Unity.

At first, prairie farm life was quite a shock for this Scottish city girl. The main house had no electricity and no indoor plumbing (these amenities would come later). The "privy" was out back. Well water was carried in for washing,



Jim and Muriel Barnett on their farm near Seagram School District near Unity, Saskatchewan in 1957.

cooking, laundry, and baths taken in a galvanized tub set out in front of the cookstove. Daily, meals had to be cooked and served, livestock fed, clothing mended, and cows milked. Muriel still recalls the many hours of patient help and instruction Jim's mother provided. Jim's dad, a wounded World War I Canadian Army Veteran who had lost a foot in combat, had moved to British Columbia - a climate more congenial to his failing health. Jim's mother had returned to the Barnett family's prairie farm to help Jim and Muriel get off to a good start, as the couple took over the family's mixed grain-and-cattle operation. Very soon, Jim and Muriel were married in Saskatoon.

On their farm, Jim and M