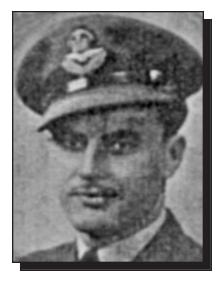

27 Airfield Squadron in Germany. He was discharged on January 24, 1946. Following the war, he joined The Royal Canadian Legion Branch 306 and held all executive offices over the years. Hector was killed in an auto accident in December 2000.





#### SELF, John R. "Jack"

#### WWII

Jack was born in Marchwell, Saskatchewan, in 1922. He enlisted in July 1941 with the RCE serving in Canada until his discharge in July 1946. Jack was a member of Russell Branch #159 of The Royal Canadian Legion. He passed away in 1999.

Saskatchewan Regiment in France and Belgium. He was awarded the Military Medal "For conspicuous gallantry and devotion to duty before Passchendaele on October 26, 1917". Harry was killed in action in 1917 at Passchendaele.

WWII



Military Service Recognition Book Volume XV





#### SELTHUN, Leo Norman

#### WWII

Norman was born in Avonlea, Saskatchewan in 1918. He did a compressed "Home Guard" rigorous training course in Camrose but before he was called for Army service, he enlisted in the Royal Canadian Air Force in Edmonton in May 1941. He was posted to #3 Wireless School in Winnipeg and trained in Air Gunnery in Lethbridge. He then went to #32 Operational Training Squadron in Patricia Bay, BC before going to England. Norman was reported missing in action on April 9, 1943 over the North Sea. His body was found on April 18, 1943 off the coast of Norway. He is buried at Stavne Trondheim, Norway, in a section of the cemetery for British and Dominion airmen.

WWII

#### SELTHUN, Raymond Oliver "Ray"

Ray was born in Avonlea, Saskatchewan in 1914. He enlisted in