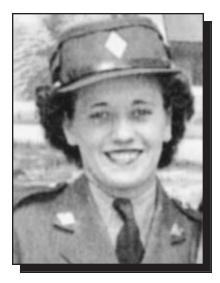

### ARMITAGE, Jean M.

Jean was born in Boissevain, Manitoba, in 1925. She joined the WAAF serving in Canada. Jean married in 1947 and has lived in Saskatchewan until her death in 2008. Her uniform is in the Beckoning Hills Museum in Boissevain, Manitoba. She was a member of the Indian Head, Saskatchewan Royal Canadian Legion for twenty years.