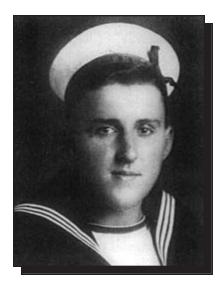

### ANDERSON, John R.

John was born in Star City, Saskatchewan in 1890. He enlisted in the Army during the winter of 1916 and served as a Private with the 50<sup>th</sup> Battalion in Belgium, France, and Germany during World War I. He suffered a shrapnel wound to his left temple. He was discharged in June 1919. John passed away in 1944. His descendants live in Lloydminster, Alberta.