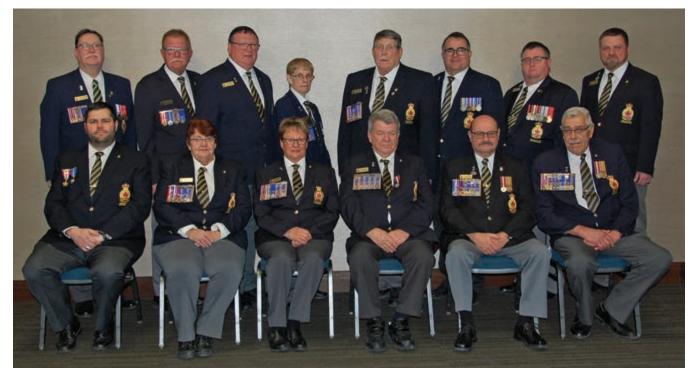

#### Saskatchewan Command Executive Council and Staff 2019 - 2022

Back Row, left to right: Clarence Paul (TVS/TVA Rep), Darrell Webster (District 1 Commander), Les Trayhorne (District 2 Commander), Patti Paul (District 3 Commander), Lavern Sobus (District 4 Commander), Rossel Marion (Service Officer), Paul Valiquette (Service Officer), Chad Wagner (Executive Director)

Front Row, left to right: Nathan Hofmeister (Vice President), Roberta Taylor (Vice President), Carol Pedersen (1st Vice President), Keith Andrews (President), Lorne Varga (Past President), Peter Piper (Chairperson)

Changes since photo was taken:

Les Trayhorne replaced by **Sharon Erickson** Rossel Marion replaced by **Kimberley Douglas** Lavern Sobus replaced by **Alan Hodgson** 