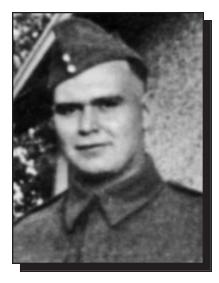

### **ANDERSON, Arnold Herbert**

### WWII

Arnold was born in Kinistino, Saskatchewan, on December 22, 1924. He joined the Army in March 1944, at the age of nineteen. He took basic training in Red Deer, Alberta from March to September 1944. He was shipped to England with the South Saskatchewan Regiment in September 1944 and then to France, Holland and Germany. From May 1945 to June 1946, his occupation was moving Prisoners of War from Germany. He was honourably discharged on July 31, 1946 and returned to Canada. Arnold passed away on April 19, 2013.