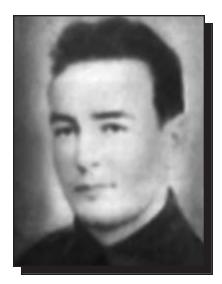

### WWI

Born to James and Mary Allen in Londonderry, Ireland on June 6, 1889, Robert Allen was working as a farmer in the Conquest area when he enlisted in Saskatoon on March 15, 1916 at the age of 26. He and his brother Jack had come to Conquest to work in 1912. He served with the 183<sup>rd</sup> Infantry in France building bridges and repairing roads. In total, he served three years and three months, earning a War Service Badge. His service record indicates that he was hospitalized for 33 days in 1918. After his discharge in Quebec City on August 31, 1919, he and his wife Matilda (Hilda) filed for a homestead in the Fox Valley area. They had four children: Mary Margo, Hazel Jean, Stanley and Eileen. In 1953, he and Hilda sold their land and moved to Surrey, BC. After Hilda died in 1959, Robert moved back to Saskatchewan. He died in 1972 at the Pineview Lodge in Nipawin.