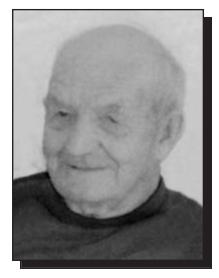

### AMY, Glen Alvey

Glen Alvey Amy was born on February 21, 1921, on the family farm south of Conquest. His parents were Elgin and Eileen Amy. He had two sisters and two brothers. In 1941, Glen attended Normal School (Teachers College) in Moose Jaw and was teaching in a small country school near Wiseton.

He joined the army in 1942. He was attached to the Three Rivers Tank Regiment, spending a short time in England before service in North Africa, then in Italy and Holland during the Liberation which began in September 1944. He received his discharge in 1946.

After his return, he furthered his education and started a lengthy and rewarding career as a teacher. Glen married a colleague, Hazel Earl. His teaching career took him to Sturgis, Rosetown and Saskatoon.

The couple raised three children. He also earned journeyman papers in

carpentry. As a career teacher, he was well thought of by all who knew him. He was honoured at his retirement with these words: "He has the genuine humility of an honest man who knows much and carefully chooses his words."

After the death of Hazel in 1975, Glen married Peggy Ramsey in 1989. They travelled extensively to Europe, Bahamas, Hawaii, Cuba and Mexico. His retirement was busy, volunteering with his church, playing golf and helping anyone who needed it. Glen Alvey Amy died on March 24, 2020.