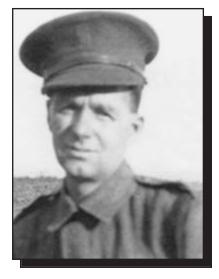

### **ANDERSON, Arnold Herbert**

### WWII

Arnold was born in Kinistino, Saskatchewan, on December 22, 1924. He joined the Army in March 1944, at the age of nineteen. He took basic training in Red Deer, Alberta from March to September 1944. He was shipped to England with the South Saskatchewan Regiment in September 1944 and then to France, Holland and Germany. From May 1945 to June 1946, his occupation was moving Prisoners of War from Germany. He was honourably discharged on July 31, 1946 and returned to Canada. Arnold passed away on April 19, 2013.