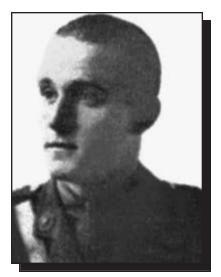

### ALLEN, Robert

### WWI

Born to James and Mary Allen in Londonderry, Ireland on June 6, 1889, Robert Allen was working as a farmer in the Conquest area when he enlisted in Saskatoon on March 15, 1916 at the age of 26. He and his brother Jack had come to Conquest to work in 1912. He served with the 183<sup>rd</sup> Infantry in France building bridges and repairing roads. In total, he served three years and three months, earning a War Service Badge. His service record indicates that he was hospitalized for 33 days in 1918. After his discharge in Quebec City on August 31, 1919, he and his wife Matilda (Hilda) filed for a homestead in the Fox Valley area. They had four children: Mary Margo, Hazel Jean, Stanley and Eileen. In 1953, he and Hilda sold their land and moved to Surrey, BC. After Hilda died in 1959, Robert moved back to Saskatchewan. He died in 1972 at the Pineview Lodge in Nipawin.