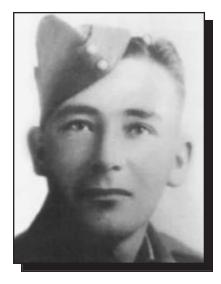

### ADAIR, William T.

William was born in Oxbow, Saskatchewan in 1918 and enlisted with the Royal Canadian Air Force in Regina, Saskatchewan. He served in Canada, England, India and Burma. He passed away in 2001 and was a member of Souris Branch 60 of The Royal Canadian Legion.