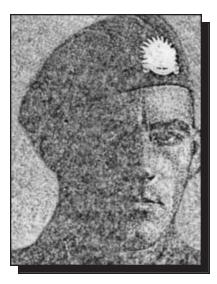

### ADAIR, William T.

William was born in Oxbow, Saskatchewan in 1918 and enlisted with the Royal Canadian Air Force in Regina, Saskatchewan. He served in Canada, England, India and Burma. He passed away in 2001 and was a member of Souris Branch 60 of The Royal Canadian Legion.