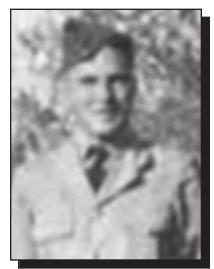

### WWII

Arnold was born in Kinistino, Saskatchewan, on December 22, 1924. He joined the Army in March 1944, at the age of nineteen. He took basic training in Red Deer, Alberta from March to September 1944. He was shipped to England with the South Saskatchewan Regiment in September 1944 and then to France, Holland and Germany. From May 1945 to June 1946, his occupation was moving Prisoners of War from Germany. He was honourably discharged on July 31, 1946 and returned to Canada. Arnold passed away on April 19, 2013.