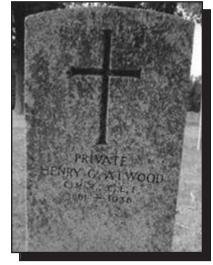

### ATWOOD, Henry George "Harry"

Born in Aberystwyth, Wales on January 28, 1881, Harry Atwood came to Canada in 1903. His parents were Harold George and Emily (Richardes) Atwood. He farmed near Conquest.