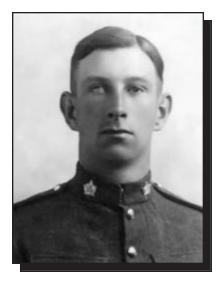

and War Medal 1939-1945.

#### **SCUTCHINGS**, Arthur

Arthur was born in 1910 in Alliston, Ontario. He enlisted with the Royal Canadian Air Force on December 13, 1941. He was designated as a Leading Aircraftsman and took his basic training in MacLeod, Alberta. He suffered a broken wrist when overseas which he received a small pension. He was honourably discharged on October 10, 1945. He received the 1939-1945 Star, the France and Germany Star, the Aircrew Europe Star, the Defence Medal and the Canadian Volunteer Service Medal and Clasp. He was a member of The Royal Canadian Legion Foam Lake Branch 16. Arthur passed away in 1992.

### wwii







# Lucky Lake Kinsmen Club

P.O. Box 298 Lucky Lake, SK S0L 1Z0

luckylakekinsmen@sasktel.net





Military Service Recognition Book Volume XV





#### SCUTCHINGS, Harry

Harry was born in 1895 in Tring, Hertfordshire, England. He enlisted with the Canadian Army during the World War I and served with the 46<sup>th</sup> Battalion,

WWI

#### SEGHERS, Hector H.

Hector was born on February 12, 1919 in the Fairlawn District of Saskatchewan. He took the Aero-engine Mechanic Course in Regina in July 1941 and he was enlisted on November 5, 1941 for basic training with the RCAF. He went overseas in February 1944 and served with the 429 Bison Squadron in Leeming, Yorkshire, England, the 410 RSU in Holland and the 127 Airfield Squadron in Germany. He was discharged on January 24, 1946. Following the war, he joined The Royal Canadian Legion Branch 306 and held all executive offices over the years. Hector was killed in an auto accident in De