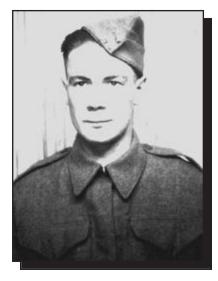

### ALEXANDER, Robert

#### Robert was born on November 5, 1886, in Lisburn, Northern Ireland. Not much is known about how and why he came to Canada. His next of kin was his brother William of Belfast. His service record mentions his mother Annie, also of Belfast, but his father's whereabouts were unknown. Robert indicated that his address was Conquest when he enlisted in Saskatoon on May 31, 1916, at the age of 29. His payments were sent to Conquest. His occupations were gasoline engineer and farmer. He left Halifax for England aboard the *Carpathia* on April 9, 1917. Originally attached to the 210<sup>th</sup> Battalion, he served in France with the First Canadian Mounted Rifles. He was wounded in the mouth on October 29, 1917 and was hospitalized from October 29 to January 9, 1918. He returned to Canada on March 13, 1919 and received his discharge papers in Regina on March 28. His papers indicated his intention to live in Conquest following his discharge.