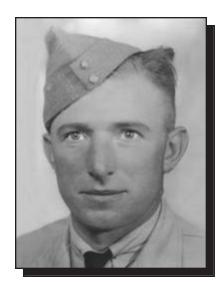

et is deceased.

WWII

#### HAYWARD, Bernard W.

Bernard was born on March 2, 1912, in Raymore, Saskatchewan. He joined the Royal Air Force, 51 Squadron RAF, in 1936 and trained as a navigator and pilot of various types of airplanes. On April 4, 1940, Bernard was shot down over Denmark and was a Prisoner of War at Stalag Luft III where he twice tried to escape. In January 1945, German authorities evacuated POW camps and the Long March began. Bernard was liberated in April 1945 and repatriated to Canada. He received the 1939-1945 Star, the Air Crew Europe Star, the Canadian Volunteer Service Medal with Overseas Bar, the War Medal 1939-1945, the Oak Leaf (Mentioned in Dispatches twice) and Her Majesty's Armed Services Veterans Badge. Bernard died on November 3, 2007, in Dugald, Manitoba.





#### HEAD, Gerald Eugene

Gerald was born on September 3, 1907, in Greencastle, Missouri, USA. He joined the Army in 1942, signing up in Prince Albert with the First Patricia Infantry and took his training in Regina and Vernon, BC. He went overseas and was there for three years, serving in England, France and Spain. He married Margaret Otto and had three children. He came home in July 1945 and started farming. Gerald had a heart attack on June 9 and passed away on June 17, 1964 in Prince Albert, at the age of 56. Margaret passed away in 1994 at age 81. They are both buried in the Legion section of the Canwood North Cemetery.

WWII





We specialize in Industrial, Automotive and Recreational Parts

10330 8th Avenue, Humboldt, SK S0K 2A0 **306-682-2821** 

Locally Owned •



# SPUZAK MEAT