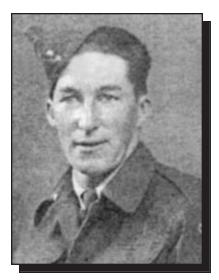

### ADAIR, William T.

William was born in Oxbow, Saskatchewan in 1918 and enlisted with the Royal Canadian Air Force in Regina, Saskatchewan. He served in Canada, England, India and Burma. He passed away in 2001 and was a member of Souris Branch 60 of The Royal Canadian Legion.