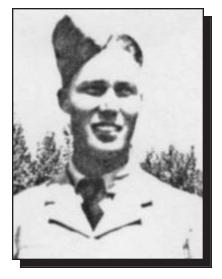

### AMY, Glen Alvey

Glen Alvey Amy was born on February 21, 1921, on the family farm south of Conquest. His parents were Elgin and Eileen Amy. He had two sisters and two brothers. In 1941, Glen attended Normal School (Teachers College) in Moose Jaw and was teaching in a small country school near Wiseton.

He joined the army in 1942. He was attached to the Three Rivers Tank Regiment, spending a short time in England before service in North Africa, then in Italy and Holland during the Liberation which began in September 1944. He received his discharge in 1946.

After his return, he furthered his education and started a lengthy and rewarding career as a teacher. Glen married a colleague, Hazel Earl. His teaching career took him to Sturgis, Rosetown and Saskatoon.

The couple raised three children. He also earned journeyman papers in

carpentry. As a career teacher, he was well thought of by all who knew him. He was honoured at his retirement with these words: "He has the genuine humility of an honest man who knows much and carefully chooses his words."

After the death of Hazel in 1975, Glen married Peggy Ramsey in 1989. They travelled extensively to Europe, Bahamas, Hawaii, Cuba and Mexico. His retirement was busy, volunteering with his church, playing golf and helping anyone who needed it. Glen Alvey Amy died on March 24, 2020.