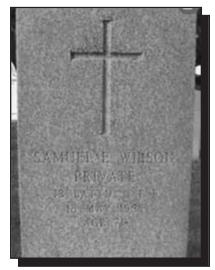

ace of birth to be March 12, 1897 in Perth, Ontario. (The Birth Certificate was sworn by his brother John who was 16 years older and living in Conquest.)

Samuel sailed from Halifax aboard the Lapland on October 23, 1915. He served in France with the 13<sup>th</sup> Battalion during the Battle of the Somme, a struggle described by historian R. C. Feathestonhaugh as "a conflict unprecedented in history. Trenches were captured, recaptured and captured again, while the whole face of the earth for miles was so torn by concentrated artillery as to render familiar scenes unrecognizable." Amid the carnage, Samuel Wilson was diagnosed with both trench fever and enteritis before he suffered gunshot wounds to his right arm and foot on September 19, 1916. He recuperated in a hospital in Manchester.



Samuel Earl Wilson was officially discharged on August 5, 1919 in Regina. He indicated his intention to return to Conquest, but later moved to British Columbia.

He and his wife had three daughters and one son, Bryan who was a member of the RCAF and died in 1997. Samuel was a member of Branch 44 of the Royal Canadian Legion in Vancouver.

Samuel Earl Wilson died in Saanich, BC on May 18, 1968 at the age of 70, and is buried in the Veterans Cemetery.

## **Professional Listings**

LAST MOUNTAIN TIMES BOX 340 NOKOMIS (306) 528-2020

LAST STRAW BREWING CO. LTD. 127 ALBERT ST N REGINA (306) 543-3331

MANCHUR POOLS & SPAS INC 320 SOUTH INDUSTRIAL DR #1 PRINCE ALBERT (306) 922-1075

MATRIX SOLUTIONS INC. #2-505 NORTH SERVICE RD. W SWIFT CURRENT (306) 773-3009

MAYER MACHINE & WELDING LTD BOX 3