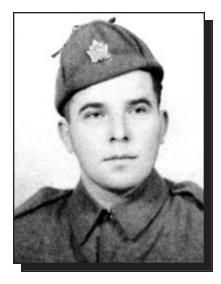

### ADAIR, William T.

William was born in Oxbow, Saskatchewan in 1918 and enlisted with the Royal Canadian Air Force in Regina, Saskatchewan. He served in Canada, England, India and Burma. He passed away in 2001 and was a member of Souris Branch 60 of The Royal Canadian Legion.