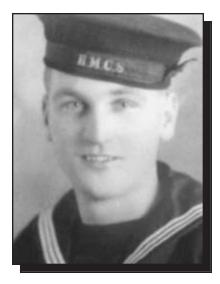

### ALLEN, Robert

### WWI

Born to James and Mary Allen in Londonderry, Ireland on June 6, 1889, Robert Allen was working as a farmer in the Conquest area when he enlisted in Saskatoon on March 15, 1916 at the age of 26. He and his brother Jack had come to Conquest to work in 1912. He served with the 183<sup>rd</sup> Infantry in France building bridges and repairing roads. In total, he served three years and three months, earning a War Service Badge. His service record indicates that he was hospitalized for 33 days in 1918. After his discharge in Quebec City on August 31, 1919, he and his wife Matilda (Hilda) filed for a homestead in the Fox Valley area. They had four children: Mary Margo, Hazel Jean, Stanley and Eileen. In 1953, he and Hilda sold their land and moved to Surrey, BC. After Hilda died in 1959, Robert moved back to Saskatchewan. He died in 1972 at the Pineview Lodge in Nipawin.