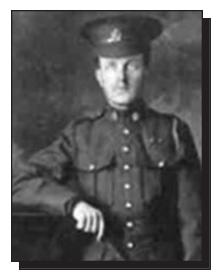

### WWI

Born to James and Mary Allen in Londonderry, Ireland on June 6, 1889, Robert Allen was working as a farmer in the Conquest area when he enlisted in Saskatoon on March 15, 1916 at the age of 26. He and his brother Jack had come to Conquest to work in 1912. He served with the 183<sup>rd</sup> Infantry in France building bridges and repairing roads. In total, he served three years and three months, earning a War Service Badge. His service record indicates that he was hospitalized for 33 days in 1918. After his discharge in Quebec City on August 31, 1919, he and his wife Matilda (Hilda) filed for a homestead in the Fox Valley area. They had four children: Mary Margo, Hazel Jean, Stanley and Eileen. In 1953, he and Hilda sold their land and moved to Surrey, BC. After Hilda died in 1959, Robert moved back to Saskatchewan. He died in 1972 at the Pineview Lodge in Nipawin.