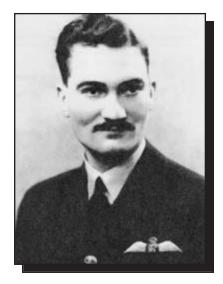

eret is deceased.

WWII

#### HAYWARD, Bernard W.

Bernard was born on March 2, 1912, in Raymore, Saskatchewan. He joined the Royal Air Force, 51 Squadron RAF, in 1936 and trained as a navigator and pilot of various types of airplanes. On April 4, 1940, Bernard was shot down over Denmark and was a Prisoner of War at Stalag Luft III where he twice tried to escape. In January 1945, German authorities evacuated POW camps and the Long March began. Bernard was liberated in April 1945 and repatriated to Canada. He received the 1939-1945 Star, the Air Crew Europe Star, the Canadian Volunteer Service Medal with Overseas Bar, the War Medal 1939-1945, the Oak Leaf (Mentioned in Dispatches twice) and Her Majesty's Armed Services Veterans Badge. Bernard died on November 3, 2007, in Dugald, Manitoba.





#### HEAD, Gerald Eugene

Gerald was born on September 3, 1907, in Greencastle, Missouri, USA. He joined the Army in 1942, signing up in Prince Albert with the First Patricia Infantry and took his training in Regina and Vernon, BC. He went overseas and was there for three years, serving in England, France and Spain. He married Margaret Otto and had three children. He came home in July 1945 and started farming. Gerald had a heart attack on June 9 and passed away on June 17, 1964 in Prince Albert, at the age of 56. Margaret passed away in 1994 at age 81. They are both buried in the Legion section of the Canwood North Cemetery.

WWII





We specialize in Industrial, Automotive and Recreational Parts

10330 8th Avenue, Humboldt, SK S0K 2A0 **306-682-2821** 

Locally Owned •



# SPUZAK ME