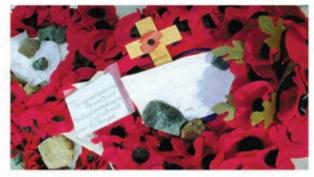

# Table of a Fallen Soldier

The tradition of setting a separate table in honour of our prisoners of war and missing comrades has been in place since the end of the Vietnam War. The manner in which this table is decorated is full of special symbols to help us remember our brothers and sisters in arms.

The Table of a Fallen Soldier is set in the hall or dining room, where guests can see it, but where it will not be in the way.

The table is smaller than the others

symbolizing the everlasting concern and remembrance for our fallen comrades.

The white tablecloth

draped evenly represents the purity of their motives while answering the call of duty.

The empty chair

representing the missing comrade.

The single place setting

represents your wish that the fallen men and women of the armed forces could be present at the happy occasion with you.

The white candle

representing the light of hope/light of life.

The single red rose

represents the blood shed/the families who love and keep faith with the men and women who serve.

The silshou

represents loyally in waiting for those who are serving away from home, while a red ribbon symbolizes the memory of and search for those missing in action.

The slices of lemon

on the bread plate represent the bitter loss of the life of the fallen soldier.

The salt upon the bread plate

represents the tears of their families.

the inverted wine glass

placed to the right of the plate, represents the fact that the fallen comrade will not be able to participate in the happy toasts at this event.