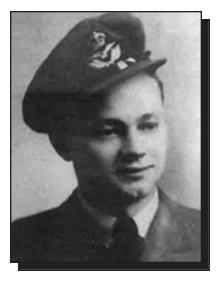

t night and he was presumed killed in action. An application for him to be commissioned as a Pilot Officer was approved the day before his last mission.

WWII

#### MacDOUGALL, Stewart Gordon

Stewart was born in Craven, Saskatchewan in 1918. He served in the Army with the Manitoba Dragoons in the United Kingdom, Sicily, Italy, France, and Belgium during World War II. He received the 1939-1945 Star, France and Germany Star, Defence Medal, Canadian Volunteer Service Medal and Clasp and War Medal 1939-1945. Being a farmer was his joy in life. He had three children and ten grandchildren. Stewart passed away in 1993.





#### MACHAN, John

#### WWII

John was born in Antler, Saskatchewan in 1914. He joined the Air Force and served in Canada during World War II. John passed away in 2004.







#### MAINPRIZE, Graham William

WWII

#### A Veteran's Story

submitted by George Willard The Harold, Herbert, Saskatchewan November 9, 2021

#### WILLIAM GRAHAM MAINPRIZE

Born 1888 in Ontario, loyally served as doctor in Midale, Saskatchewan for 54 years. Mainprize Regional Park and Golf Course in the Midale area on the Souris River is named in his honour.

#### **GRAHAM WILLIAM MAINPRIZE**

Son of William and Helen. Born May 13, 1922, Midale, Saskatchewan. Studied medicine at University of Saskatchewan and the University of Toronto. He came to Central Butte 1954 and was the area doctor until 1989. He passed away on August 16, 2004. The Ivermain Place Care Home is named in honour of Doctor Graham Mainprize and Doctor Arthur Iverson.

Before becoming a doctor - this is the amazing story