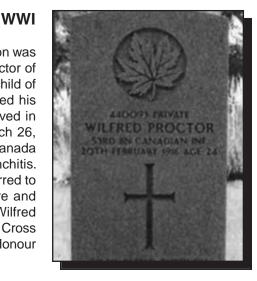

ld of nine. It is not known what work he did, but his immigration papers listed his occupation as plasterer, the same as his father. It is known that he lived in Saskatoon beginning in April 1913. He enlisted in Saskatoon on March 26, 1915 with the 53<sup>rd</sup> Battalion. His short military service was limited to Canada because of illness. He was admitted to hospital in Winnipeg with bronchitis. When his condition worsened with the onset of measles, he was transferred to the King George Isolation Hospital which opened in 1914 for the care and treatment of patients with communicable diseases. At the age of 24, Wilfred died on February 20, 1916, less than a year after he enlisted. A Memorial Cross was awarded to his mother. He is buried in Brookside Cemetery Field of Honour in Winnipeg.





#### **RAMSAY, John Pinkney**

#### WWI

John was born in Sunderland Bridge, County Durham, England on June 30, 1890, to Thomas and Janet Ramsay. He had one brother, one sister, two halfsisters and one half-brother. They came to Canada in 1909 and farmed in Silton, Saskatchewan. He enlisted in the Army in Regina on January 1, 1915 in "B" Company 46<sup>th</sup> Battalion Canadian Expeditionary Force. He transferred to 3<sup>rd</sup> Battalion PPLI. Corporal John Pinkney Ramsay, at the age of 26, was killed in action in the trenches east of Courcelette on September 24, 1916. His body was never recovered. He is remembered on Vimy Memorial and on a stained glass memorial at the United Church in Silton, Saskatchewan. His brother, Thomas Ramsay, was killed at Marcelcave, France on August 8,