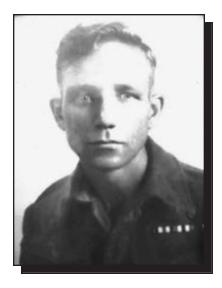

### ADAIR, William T.

William was born in Oxbow, Saskatchewan in 1918 and enlisted with the Royal Canadian Air Force in Regina, Saskatchewan. He served in Canada, England, India and Burma. He passed away in 2001 and was a member of Souris Branch 60 of The Royal Canadian Legion.