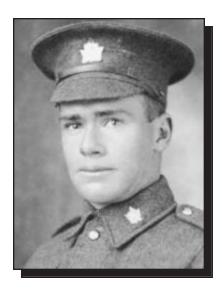

### ALEXANDER, Robert

#### Robert was born on November 5, 1886, in Lisburn, Northern Ireland. Not much is known about how and why he came to Canada. His next of kin was his brother William of Belfast. His service record mentions his mother Annie, also of Belfast, but his father's whereabouts were unknown. Robert indicated that his address was Conquest when he enlisted in Saskatoon on May 31, 1916, at the age of 29. His payments were sent to Conquest. His occupations were gasoline engineer and farmer. He left Halifax for England aboard the *Carpathia* on April 9, 1917. Originally attached to the 210<sup>th</sup> Battalion, he served in France with the First Canadian Mounted Rifles. He was wounded in the mouth on October 29, 1917 and was hospitalized from October 29 to January 9, 1918. He returned to Canada on March 13, 1919 and received his discharge papers in Regina on March 28. His papers indicated his intention to live in Conquest following his discharge.