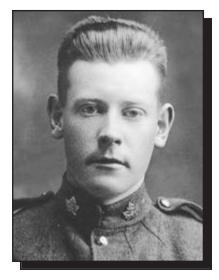

### ALEXANDER, Robert

#### Robert was born on November 5, 1886, in Lisburn, Northern Ireland. Not much is known about how and why he came to Canada. His next of kin was his brother William of Belfast. His service record mentions his mother Annie, also of Belfast, but his father's whereabouts were unknown. Robert indicated that his address was Conquest when he enlisted in Saskatoon on May 31, 1916, at the age of 29. His payments were sent to Conquest. His occupations were gasoline engineer and farmer. He left Halifax for England aboard the *Carpathia* on April 9, 1917. Originally attached to the 210<sup>th</sup> Battalion, he served in France with the First Canadian Mounted Rifles. He was wounded in the mouth on October 29, 1917 and was hospitalized from October 29 to January 9, 1918. He returned to Canada on March 13, 1919 and received his discharge papers in Regina on March 28. His papers indicated his intention to live in Conquest following his discharge.