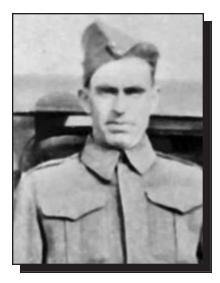

### WWI

Born to James and Mary Allen in Londonderry, Ireland on June 6, 1889, Robert Allen was working as a farmer in the Conquest area when he enlisted in Saskatoon on March 15, 1916 at the age of 26. He and his brother Jack had come to Conquest to work in 1912. He served with the 183<sup>rd</sup> Infantry in France building bridges and repairing roads. In total, he served three years and three months, earning a War Service Badge. His service record indicates that he was hospitalized for 33 days in 1918. After his discharge in Quebec City on August 31, 1919, he and his wife Matilda (Hilda) filed for a homestead in the Fox Valley area. They had four children: Mary Margo, Hazel Jean, Stanley and Eileen. In 1953, he and Hilda sold their land and moved to Surrey, BC. After Hilda died in 1959, Robert moved back to Saskatchewan. He died in 1972 at the Pineview Lodge in Nipawin.