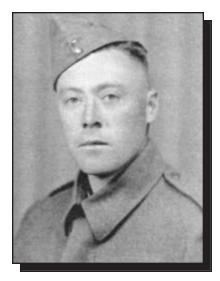

### ADAIR, William T.

William was born in Oxbow, Saskatchewan in 1918 and enlisted with the Royal Canadian Air Force in Regina, Saskatchewan. He served in Canada, England, India and Burma. He passed away in 2001 and was a member of Souris Branch 60 of The Royal Canadian Legion.