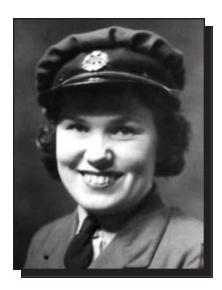

### ARMITAGE, Jean M.

Jean was born in Boissevain, Manitoba, in 1925. She joined the WAAF serving in Canada. Jean married in 1947 and has lived in Saskatchewan until her death in 2008. Her uniform is in the Beckoning Hills Museum in Boissevain, Manitoba. She was a member of the Indian Head, Saskatchewan Royal Canadian Legion for twenty years.