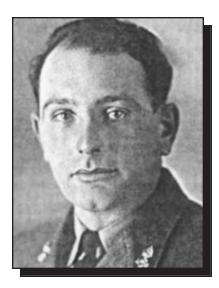

### ALEXANDER, Robert

#### Robert was born on November 5, 1886, in Lisburn, Northern Ireland. Not much is known about how and why he came to Canada. His next of kin was his brother William of Belfast. His service record mentions his mother Annie, also of Belfast, but his father's whereabouts were unknown. Robert indicated that his address was Conquest when he enlisted in Saskatoon on May 31, 1916, at the age of 29. His payments were sent to Conquest. His occupations were gasoline engineer and farmer. He left Halifax for England aboard the *Carpathia* on April 9, 1917. Originally attached to the 210<sup>th</sup> Battalion, he served in France with the First Canadian Mounted Rifles. He was wounded in the mouth on October 29, 1917 and was hospitalized from October 29 to January 9, 1918. He returned to Canada on March 13, 1919 and received his discharge papers in Regina on March 28. His papers indicated his intention to live in Conquest following his discharge.