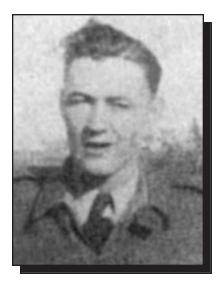

### ADAIR, William T.

William was born in Oxbow, Saskatchewan in 1918 and enlisted with the Royal Canadian Air Force in Regina, Saskatchewan. He served in Canada, England, India and Burma. He passed away in 2001 and was a member of Souris Branch 60 of The Royal Canadian Legion.