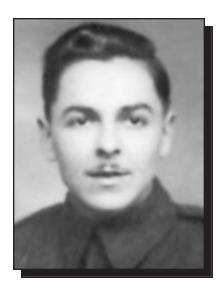

### AMY, Glen Alvey

Glen Alvey Amy was born on February 21, 1921, on the family farm south of Conquest. His parents were Elgin and Eileen Amy. He had two sisters and two brothers. In 1941, Glen attended Normal School (Teachers College) in Moose Jaw and was teaching in a small country school near Wiseton.

He joined the army in 1942. He was attached to the Three Rivers Tank Regiment, spending a short time in England before service in North Africa, then in Italy and Holland during the Liberation which began in September 1944. He received his discharge in 1946.

After his return, he furthered his education and started a lengthy and rewarding career as a teacher. Glen married a colleague, Hazel Earl. His teaching career took him to Sturgis, Rosetown and Saskatoon.

The couple raised three children. He also earned journeyman papers in

carpentry. As a career teacher, he was well thought of by all who knew him. He was honoured at his retirement with these words: "He has the genuine humility of an honest man who knows much and carefully chooses his words."

After the death of Hazel in 1975, Glen married Peggy Ramsey in 1989. They travelled extensively to Europe, Bahamas, Hawaii, Cuba and Mexico. His retirement was busy, volunteering with his church, playing golf and helping anyone who needed it. Glen Alvey Amy died on March 24, 2020.