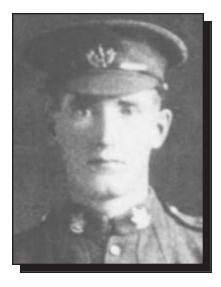

### ADAIR, William T.

William was born in Oxbow, Saskatchewan in 1918 and enlisted with the Royal Canadian Air Force in Regina, Saskatchewan. He served in Canada, England, India and Burma. He passed away in 2001 and was a member of Souris Branch 60 of The Royal Canadian Legion.