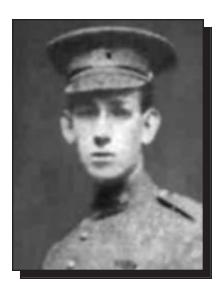

### ALLEN, Robert

### WWI

Born to James and Mary Allen in Londonderry, Ireland on June 6, 1889, Robert Allen was working as a farmer in the Conquest area when he enlisted in Saskatoon on March 15, 1916 at the age of 26. He and his brother Jack had come to Conquest to work in 1912. He served with the 183<sup>rd</sup> Infantry in France building bridges and repairing roads. In total, he served three years and three months, earning a War Service Badge. His service record indicates that he was hospitalized for 33 days in 1918. After his discharge in Quebec City on August 31, 1919, he and his wife Matilda (Hilda) filed for a homestead in the Fox Valley area. They had four children: Mary Margo, Hazel Jean, Stanley and Eileen. In 1953, he and Hilda sold their land and moved to Surrey, BC. After Hilda died in 1959, Robert moved back to Saskatchewan. He died in 1972 at the Pineview Lodge in Nipawin.