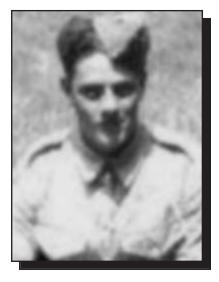

### AMY, Glen Alvey

Glen Alvey Amy was born on February 21, 1921, on the family farm south of Conquest. His parents were Elgin and Eileen Amy. He had two sisters and two brothers. In 1941, Glen attended Normal School (Teachers College) in Moose Jaw and was teaching in a small country school near Wiseton.

He joined the army in 1942. He was attached to the Three Rivers Tank Regiment, spending a short time in England before service in North Africa, then in Italy and Holland during the Liberation which began in September 1944. He received his discharge in 1946.

After his return, he furthered his education and started a lengthy and rewarding career as a teacher. Glen married a colleague, Hazel Earl. His teaching career took him to Sturgis, Rosetown and Saskatoon.

The couple raised three children. He also earned journeyman papers in

carpentry. As a career teacher, he was well thought of by all who knew him. He was honoured at his retirement with these words: "He has the genuine humility of an honest man who knows much and carefully chooses his words."

After the death of Hazel in 1975, Glen married Peggy Ramsey in 1989. They travelled extensively to Europe, Bahamas, Hawaii, Cuba and Mexico. His retirement was busy, volunteering with his church, playing golf and helping anyone who needed it. Glen Alvey Amy died on March 24, 2020.