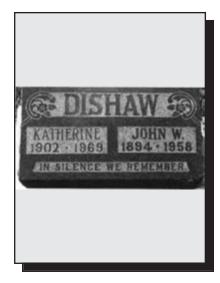

was living in Conquest when he enlisted in Outlook on January 23, 1917, at the age of 22. In spite of being declared "fit" on enlistment, he was discharged 108 days later on compassionate grounds after being declared "medically unfit". He suffered from a long-standing injury to his foot that made it almost impossible to walk on rough ground. During his time with the 249<sup>th</sup> Battalion, his conduct was declared "good". He married Katherine Mary Twidale on August 2, 1923. They had a son and a daughter. John was a prominent businessman, at different time operating garages in both Milden and Conquest. He was a village councillor in Milden, as well as a member of both the Milden Legion and Elks Lodge. John William Dishaw died on November 22, 1958 and is buried in the Milden Cemetery.





# **DNISTRANSKY, Seth**

### WWII

Seth was born in Arelee, Saskatchewan in 1922. He joined the Army on February 14, 1943, trained in Winnipeg and did his airborne training in Shilo, MB and in Bulford, England. Wounded on March 24, 1945, Seth was only evacuated five days later to England where doctors had to amputate his right leg below the knee. In the fall of 1945, Seth joined The Royal Canadian Legion and received his 55 years pin posthumously in April 2000. He was a founding member, President, District and Zone Commander of the Sonningdale, SK Branch and in 1960, served as President and Zone Commander at the Selkirk Branch 42. Seth was also a 55-year member of the War Amputations of Canada. Seth passed away in 2000.







Military Service Recognition Book Volume XV





# **DOCKER