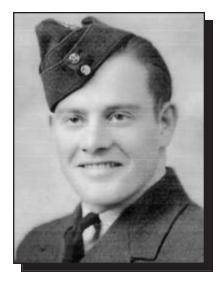

NGS, Harry

Harry was born in 1895 in Tring, Hertfordshire, England. He enlisted with the Canadian Army during the World War I and served with the 46<sup>th</sup> Battalion,

WWI

#### SEGHERS, Hector H.

Hector was born on February 12, 1919 in the Fairlawn District of Saskatchewan. He took the Aero-engine Mechanic Course in Regina in July 1941 and he was enlisted on November 5, 1941 for basic training with the RCAF. He went overseas in February 1944 and served with the 429 Bison Squadron in Leeming, Yorkshire, England, the 410 RSU in Holland and the 127 Airfield Squadron in Germany. He was discharged on January 24, 1946. Following the war, he joined The Royal Canadian Legion Branch 306 and held all executive offices over the years. Hector was killed in an auto accident in December 2000.





#### SELF, John R. "Jack"

#### WWII

Jack was born in Marchwell, Saskatchewan, in 1922. He enlisted in July 1941 with the RCE serving in Canada until his discharge in July 1946. Jack was a member of Russell Branch #159 of The Royal Canadian Legion. He passed away in 1999.

Saskatchewan Regiment in France and Belgium. He was awarded the Military Medal "For conspicuous gallantry and devotion to duty before Passchendaele on October 26, 1917". Harry was killed in action in 1917 at Passchendaele.

WWII



Military Service Recognition Book Volume XV





#### SELTHUN, Leo Norman

#### WWII

Norman was born in Avonlea, Saskatchewan in 1918. He did a compressed "Home Guard" rigorous training course in Camrose but before he was called for Army service, he enlisted in the Royal Canadian Air For