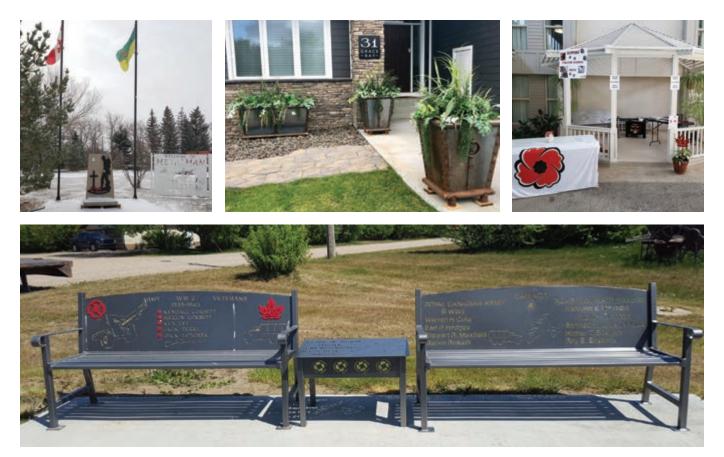

## **Proud To Support Our Veterans**

Memorial Benches are a special feature at Metalman Art and Design. Place these benches at the lake or in your backyard, keeping your family and memories close and with you everyday.

## We Will Remember Them

# **Metalman Art and Design**

Metalman Art & Design is your trusted supplier to all Royal Canadian Legions and other Service Clubs. Very detailed and correct depictions of ships, aircraft, and all sorts of Military dress and Army field items. Whether it's on one of our benches or in a Sign or other artworks we offer a high quality product.