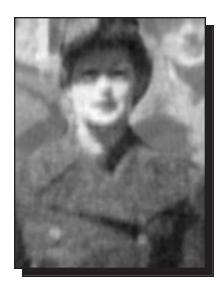

### ARMITAGE, Jean M.

Jean was born in Boissevain, Manitoba, in 1925. She joined the WAAF serving in Canada. Jean married in 1947 and has lived in Saskatchewan until her death in 2008. Her uniform is in the Beckoning Hills Museum in Boissevain, Manitoba. She was a member of the Indian Head, Saskatchewan Royal Canadian Legion for twenty years.