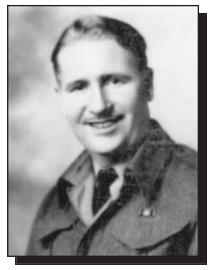

### WWII

Arnold was born in Kinistino, Saskatchewan, on December 22, 1924. He joined the Army in March 1944, at the age of nineteen. He took basic training in Red Deer, Alberta from March to September 1944. He was shipped to England with the South Saskatchewan Regiment in September 1944 and then to France, Holland and Germany. From May 1945 to June 1946, his occupation was moving Prisoners of War from Germany. He was honourably discharged on July 31, 1946 and returned to Canada. Arnold passed away on April 19, 2013.