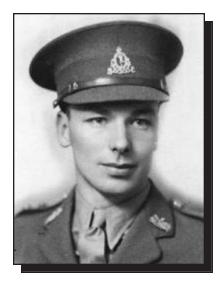

### **ANDERSON, Arnold Herbert**

### WWII

Arnold was born in Kinistino, Saskatchewan, on December 22, 1924. He joined the Army in March 1944, at the age of nineteen. He took basic training in Red Deer, Alberta from March to September 1944. He was shipped to England with the South Saskatchewan Regiment in September 1944 and then to France, Holland and Germany. From May 1945 to June 1946, his occupation was moving Prisoners of War from Germany. He was honourably discharged on July 31, 1946 and returned to Canada. Arnold passed away on April 19, 2013.