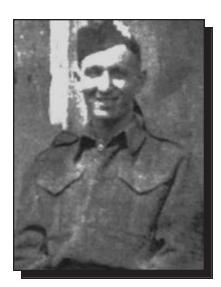

### **ANDERSON, Arnold Herbert**

### WWII

Arnold was born in Kinistino, Saskatchewan, on December 22, 1924. He joined the Army in March 1944, at the age of nineteen. He took basic training in Red Deer, Alberta from March to September 1944. He was shipped to England with the South Saskatchewan Regiment in September 1944 and then to France, Holland and Germany. From May 1945 to June 1946, his occupation was moving Prisoners of War from Germany. He was honourably discharged on July 31, 1946 and returned to Canada. Arnold passed away on April 19, 2013.