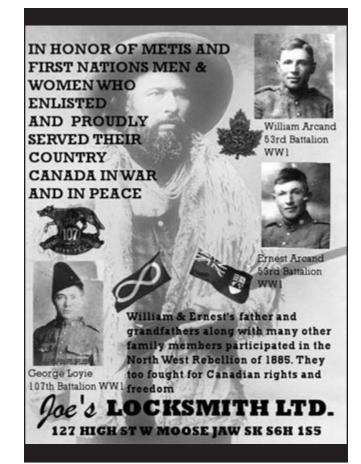

her, one sister, two halfsisters and one half-brother. They came to Canada in 1909 and farmed in Silton, Saskatchewan. He enlisted in the Army in Regina on January 1, 1915 in "B" Company 46<sup>th</sup> Battalion Canadian Expeditionary Force. He transferred to 3<sup>rd</sup> Battalion PPLI. Corporal John Pinkney Ramsay, at the age of 26, was killed in action in the trenches east of Courcelette on September 24, 1916. His body was never recovered. He is remembered on Vimy Memorial and on a stained glass memorial at the United Church in Silton, Saskatchewan. His brother, Thomas Ramsay, was killed at Marcelcave, France on August 8, 1918.



1315 Scarth Street Regina, SK S4R 2E7

Phone: 1-306-543-8041 Email: admin@kleinselectric.ca Website: www.kleinselectric.ca

Proud to support our Veterans





The Rural Municipality of Lomond No. 37 Goodwater, SK

Would like to Honour all Veterans

Past, Present & Future



#### **RAMSAY, Thomas Pinkney**

#### WWI

Thomas was born in Sunderland, Durham, England on January 25, 1892, to Thomas and Janet Ramsay. He had one brother, one sister, two half-sisters and one half-brother. They came to Canada and farmed in Silton, Saskatchewan. He enlisted in the Army on January 1, 1915 in Regina, Saskatchewan in "B" Company 46<sup>th</sup> Battalion Canadian Expeditionary Force. He rose to the rank of Sergeant. He was wounded in September 1916 and in March 1918 was awarded the Military Medal. During an attack on Vine Cottages at Passchendaele in which his officer became a casualty, he took control of his platoon and kept perfect control during 24 hou