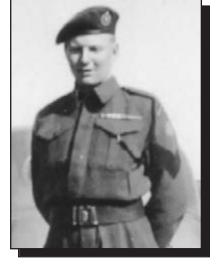

### WWII

Arnold was born in Kinistino, Saskatchewan, on December 22, 1924. He joined the Army in March 1944, at the age of nineteen. He took basic training in Red Deer, Alberta from March to September 1944. He was shipped to England with the South Saskatchewan Regiment in September 1944 and then to France, Holland and Germany. From May 1945 to June 1946, his occupation was moving Prisoners of War from Germany. He was honourably discharged on July 31, 1946 and returned to Canada. Arnold passed away on April 19, 2013.