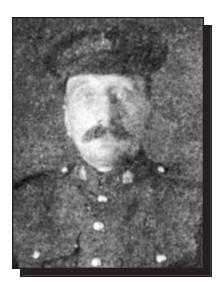

### ANDERSON, John R.

John was born in Star City, Saskatchewan in 1890. He enlisted in the Army during the winter of 1916 and served as a Private with the 50<sup>th</sup> Battalion in Belgium, France, and Germany during World War I. He suffered a shrapnel wound to his left temple. He was discharged in June 1919. John passed away in 1944. His descendants live in Lloydminster, Alberta.