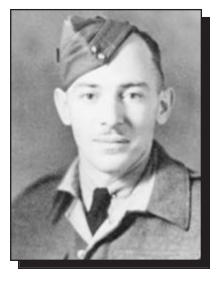

### **ANDERSON, Arnold Herbert**

### WWII

Arnold was born in Kinistino, Saskatchewan, on December 22, 1924. He joined the Army in March 1944, at the age of nineteen. He took basic training in Red Deer, Alberta from March to September 1944. He was shipped to England with the South Saskatchewan Regiment in September 1944 and then to France, Holland and Germany. From May 1945 to June 1946, his occupation was moving Prisoners of War from Germany. He was honourably discharged on July 31, 1946 and returned to Canada. Arnold passed away on April 19, 2013.