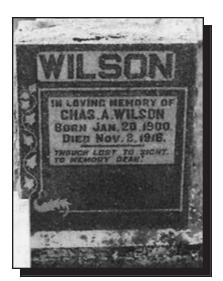

. He joined as an Infantryman in the South Saskatchewan Unit in World War II. He served in England, Normandy, France, Belgium, Germany and Holland. He was a Life Member of The Royal Canadian Legion Lloydminster Branch 39. Melvin passed away in 2004.

WWI

#### WILLIAMSON, Hilton H.

Hilton was born in Janatt, Ontario on September 13, 1890. He came to the Silton, Saskatchewan area to work as farm hand for his uncle Charles Baird. He enlisted in the Army on March 26, 1915 in Regina, Saskatchewan. Private Hilton H. Williamson, aged 26, was killed in action on October 9, 1916 at The Somme in France. His body was never recovered. There is a headstone at Adanac Military Cemetery in Miraumont and is remembered on a stained glass memorial window in at the United Church in Silton, Saskatchewan.





#### WILSON, Charles Albert

#### WWI

Charles Albert Wilson had a short career in the military. When he enlisted in Saskatoon on March 27, 1916 with the 96<sup>th</sup> Battalion Canadian Highlanders, he testified that he was born in Perth, Ontario on June 24, 1898 making him eighteen years old. In fact, he was born in Perth, Ontario on June 20, 1900, the eleventh child of Edward Kerr and Mary Ann (Lee) Wilson. He stated that he was a farmer, which was true. He was sent to Camp Hughes in Manitoba for basic training. On June 22, 1916, he was discharged because he was underage and 'physically weak.' In total, he served 87 days. Tragically, he died 139 days after his discharge, on November 8, 1916. Charles Albert Wilson is buried in the Fertile Valley Cemetery near Conquest.

## **Professi