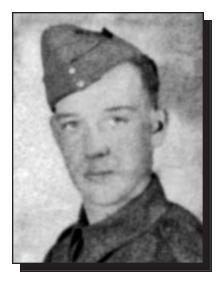

### ALLEN, Robert

### WWI

Born to James and Mary Allen in Londonderry, Ireland on June 6, 1889, Robert Allen was working as a farmer in the Conquest area when he enlisted in Saskatoon on March 15, 1916 at the age of 26. He and his brother Jack had come to Conquest to work in 1912. He served with the 183<sup>rd</sup> Infantry in France building bridges and repairing roads. In total, he served three years and three months, earning a War Service Badge. His service record indicates that he was hospitalized for 33 days in 1918. After his discharge in Quebec City on August 31, 1919, he and his wife Matilda (Hilda) filed for a homestead in the Fox Valley area. They had four children: Mary Margo, Hazel Jean, Stanley and Eileen. In 1953, he and Hilda sold their land and moved to Surrey, BC. After Hilda died in 1959, Robert moved back to Saskatchewan. He died in 1972 at the Pineview Lodge in Nipawin.