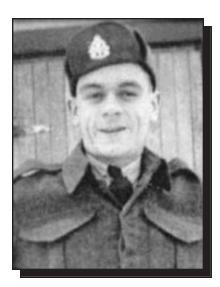

Ontario. Charles, age 32, was working in Conquest when he took the train to Moose Jaw and enlisted in the 46<sup>th</sup> Battalion on July 6, 1915. He sailed to England aboard SS *Lapland* and joined the 13<sup>th</sup> Battalion in France on June 14, 1916. While on duty, he suffered an unusual injury on January 5, 1918 when he was kicked by a mule. The injury to his right hand and subsequent infection were so severe that he was unable to serve on the battlefield; therefore, he returned to Canada where he was discharged in Montreal on April 20, 1919. In total, Charles William Chartrand served four months in Canada, eight months in England and three years and eight months in France. After his discharge, he returned to Conquest. Charles Chartrand died on July 25, 1953, at the age of 69.





#### CHOWN, Ernest "Ernie"

#### WWII

Ernie was born on November 21, 1920, in Moosomin, Saskatchewan and moved to Elkhorn with his parents at a young age. He received his education in Elkhorn. He enlisted in the Army and joined the Royal Canadian Ordnance Corps on March 12, 1942. He served in Halifax and Vancouver during World War II and was discharged as a Sergeant on May 6, 1946. Ernie passed away on April 19, 1990.



### PROVIDING **EXCAVATING SERVICES** To southern saskatchewan





REGINA, SASKATCHEWAN

Mike Shinn, PRESIDENT ph 306.569.9990 cell 306.737.3227

www.queencityexcavating.ca





### corey.tochor@parl.gc.ca 306-975-6133



WWI



#### **CLARKE, Percy Desmond**

Percy was born in Pembroke, Ontario on January 1, 1896. He joined the Canadian Armed Forces 96<sup>th</sup> Ba